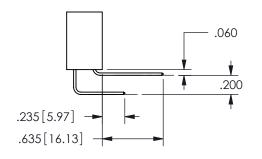

SECTION A-A

ISSUE NUMBER ORIGINAL

1

**Contact Code 558** 

Contact Code 559

**Contact Code 560** 

INSULATOR MATERIAL: THERMOPLASTIC POLYESTER, UL 94V-0

DAP MATERIAL AVAILABLE UPON REQUEST

CONTACT MATERIAL; COPPER ALLOY

CONTACT PLATING: GOLD ON THE MATING AREA, TIN PLATING ON THE CONTACT TAILS, NICKEL UNDERPLATE

## 345/395 SERIES CARD EDGE CONNECTOR CONTACT CODE 555,556,558,559,560 DIMENSIONS

YOUR CONNECTION TO QUALITY & SERVICE

**EDAC INC** TORONTO, ONTARIO CANADA

THESE DRAWINGS AND SPECIFICATIONS ARE THE PROPERTY OF EDAC INC.,AND SHALL NOT BE REPRODUCED, OR COPIED OR USED AS THE BASIS FOR THE MANUFACTURE OR SALE OF APPARATUS WITHOUT WRITTEN PERMISSION.

|  | ACAD REFERENCE NO.  | 345-ENG-MASTER   |  |  |
|--|---------------------|------------------|--|--|
|  | DRAWN: R.STA.MONICA | DATE:MAY.16/2017 |  |  |
|  | CHECKED:            | DATE:            |  |  |
|  | SCALE: 1:1          | SHEET 2 OF 2     |  |  |
|  | DRAWING NUMBER      | ISSUE            |  |  |
|  | 345-ENG-MASTER      | 1                |  |  |