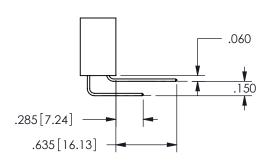

THICK PCB

<u>Contact Dimensions:</u>
500-Wire Hole .050x.025(1.27x0.64) - Tail LG=.260(6.60)
.100 (2.54) Contact Spacing x .200 (5.08) Row Spacing

.160 4.06 .330[8.38] POINT OF CARD SLOT CONTACT .370 9.4 .200 5.08

SECTION A-A

ISSUE NUMBER ORIGINAL

1

**Contact Code 558** 

Contact Code 559

**Contact Code 560** 

INSULATOR MATERIAL: THERMOPLASTIC POLYESTER, UL 94V-0

DAP MATERIAL AVAILABLE UPON REQUEST