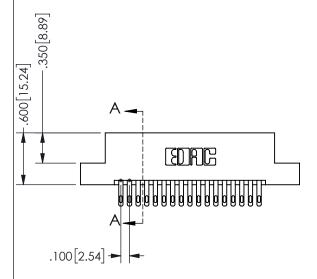

THIS IS A C.A.D. GENERATED DRAWING DO NOT MAKE MANUAL REVISIONS TO MASTER.

ISSUE NUMBER

ORIGINAL

1

-2.535[64.39]-2.275[57.79] "D" 1.960 49.78 1.800 [45.72] -2x Ø.128[3.25] CARD SLOT ACCEPTS .054" [1.37] TO .070"[1.78] \( \)

THICK PCB

<u>Contact Dimensions:</u>
500-Wire Hole .050x.025(1.27x0.64) - Tail LG=.260(6.60)
.100 (2.54) Contact Spacing x .200 (5.08) Row Spacing

.160 4.06 .330[8.38] POINT OF CARD SLOT CONTACT .370 9.4 .200 5.08

## 345/395 SERIES CARD EDGE CONNECTOR PART NUMBER: 345-034-500-202

YOUR CONNECTION TO QUALITY & SERVICE

**EDAC INC** TORONTO, ONTARIO CANADA

THESE DRAWINGS AND SPECIFICATIONS ARE THE PROPERTY OF EDAC INC.,AND SHALL NOT BE REPRODUCED, OR COPIED OR USED AS THE BASIS FOR THE MANUFACTURE OR SALE OF APPARATUS WITHOUT WRITTEN PERMISSION.

| 02011011717        |                |                | , , , , , |
|--------------------|----------------|----------------|-----------|
| ACAD REFERENCE NO. |                | 345-ENG-MASTER |           |
| DRAWN:             | R.STA.MONICA   | DATEMA         | Y.16/2017 |
| CHECKED:           |                | DATE:          |           |
| SCALE:             | NTS            | SHEET          | OF 2      |
| DRAWING NUMBER     |                |                | ISSUE     |
| 3                  | 345-ENG-MASTER |                | 1         |