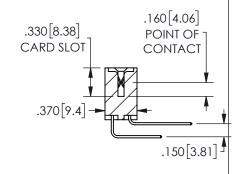

<u>Contact Dimensions:</u>
559-90 Degree Bend (Code 541 Contacts)
See Sheet 2 for Contact Code 555, 556, 558, 559, 560 **Dimensions** 

ISSUE NUMBER ORIGINAL

1

**Contact Code 558** 

Contact Code 559

**Contact Code 560** 

INSULATOR MATERIAL: THERMOPLASTIC POLYESTER, UL 94V-0

DAP MATERIAL AVAILABLE UPON REQUEST

CONTACT MATERIAL; COPPER ALLOY CONTACT PLATING: GOLD ON THE MATING AREA, TIN PLATING ON THE CONTACT TAILS, NICKEL UNDERPLATE