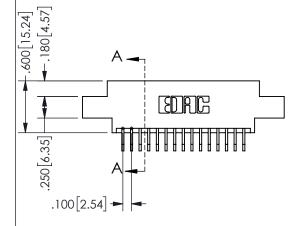

2.335[59.31] 2.075[52.71] "D" 1.760 44.7 1.600 40.64

ISSUE NUMBER THIS IS A C.A.D. GENERATED DRAWING DO NOT MAKE MANUAL REVISIONS TO MASTER. ORIGINAL

-2x Ø.128[3.25]

CARD SLOT ACCEPTS .054" [1.37] TO .070"[1.78] <sup>\(\)</sup> THICK PCB

## SECTION A-A

345/395 SERIES CARD EDGE CONNECTOR PART NUMBER: 345-030-559-802

YOUR CONNECTION TO QUALITY & SERVICE

**EDAC INC** TORONTO, ONTARIO CANADA

THESE DRAWINGS AND SPECIFICATIONS ARE THE PROPERTY OF EDAC INC.,AND SHALL NOT BE REPRODUCED, OR COPIED OR USED AS THE BASIS FOR THE MANUFACTURE OR SALE OF APPARATUS WITHOUT WRITTEN PERMISSION.