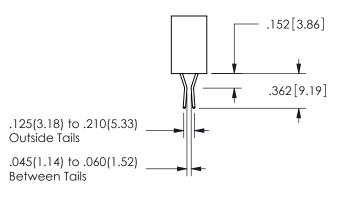

<u>Contact Dimensions:</u>
559-90 Degree Bend (Code 541 Contacts)
See Sheet 2 for Contact Code 555, 556, 558, 559, 560 **Dimensions** 

ISSUE NUMBER ORIGINAL

1

**Contact Code 558** 

Contact Code 559

**Contact Code 560** 

INSULATOR MATERIAL: THERMOPLASTIC POLYESTER, UL 94V-0

DAP MATERIAL AVAILABLE UPON REQUEST

CONTACT MATERIAL; COPPER ALLOY CONTACT PLATING: GOLD ON THE MATING AREA, TIN PLATING ON THE CONTACT TAILS, NICKEL UNDERPLATE