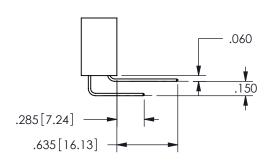

<u>Contact Dimensions:</u>
559-90 Degree Bend (Code 541 Contacts)
See Sheet 2 for Contact Code 555, 556, 558, 559, 560 **Dimensions** 

ISSUE NUMBER ORIGINAL

1

**Contact Code 558** 

Contact Code 559

**Contact Code 560** 

INSULATOR MATERIAL: THERMOPLASTIC POLYESTER, UL 94V-0

DAP MATERIAL AVAILABLE UPON REQUEST

CONTACT MATERIAL; COPPER ALLOY CONTACT PLATING: GOLD ON THE MATING AREA, TIN PLATING ON THE CONTACT TAILS, NICKEL UNDERPLATE