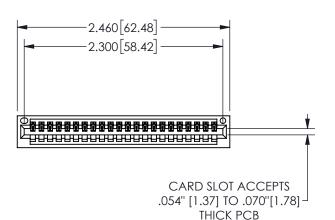

THIS IS A C.A.D. GENERATED DRAWING DO NOT MAKE MANUAL REVISIONS TO MASTER.

ISSUE NUMBER

ORIGINAL

1

.160 4.06 .330[8.38] POINT OF CARD SLOT CONTACT

<u>Contact Dimensions:</u>
520-P.C. Tail .030x.018(0.76x0.46) - Tail LG=.175(4.45)
.100 (2.54) Contact Spacing x .200 (5.08) Row Spacing

345/395 SERIES CARD EDGE CONNECTOR PART NUMBER: 345-022-520-101

YOUR CONNECTION TO QUALITY & SERVICE

**EDAC INC** TORONTO, ONTARIO CANADA

THESE DRAWINGS AND SPECIFICATIONS ARE THE PROPERTY OF EDAC INC.,AND SHALL NOT BE REPRODUCED, OR COPIED OR USED AS THE BASIS FOR THE MANUFACTURE OR SALE OF APPARATUS WITHOUT WRITTEN PERMISSION.