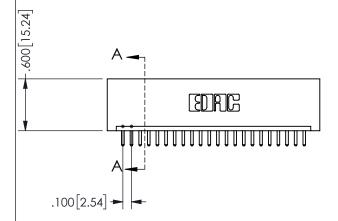

THIS IS A C.A.D. GENERATED DRAWING DO NOT MAKE MANUAL REVISIONS TO MASTER.

ISSUE NUMBER

ORIGINAL

1

.160 4.06 .330[8.38] POINT OF CARD SLOT CONTACT

<u>Contact Dimensions:</u>
520-P.C. Tail .030x.018(0.76x0.46) - Tail LG=.175(4.45)
.100 (2.54) Contact Spacing x .200 (5.08) Row Spacing

345/395 SERIES CARD EDGE CONNECTOR PART NUMBER: 345-022-520-101

YOUR CONNECTION TO QUALITY & SERVICE

**EDAC INC** TORONTO, ONTARIO CANADA

THESE DRAWINGS AND SPECIFICATIONS ARE THE PROPERTY OF EDAC INC.,AND SHALL NOT BE REPRODUCED, OR COPIED OR USED AS THE BASIS FOR THE MANUFACTURE OR SALE OF APPARATUS WITHOUT WRITTEN PERMISSION.