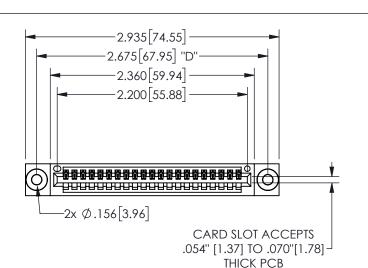

THIS IS A C.A.D. GENERATED DRAWING DO NOT MAKE MANUAL REVISIONS TO MASTER.

ISSUE NUMBER

1

ORIGINAL

.160 4.06 .330[8.38] POINT OF CARD SLOT CONTACT

.240[6.1] 600 15.24 250 [6.35] .100[2.54]

<u>Contact Dimensions:</u>
524-P.C. Tail .018 Sq.(0.46 Sq.) - Tail LG=.175(4.45)
.100 (2.54) Contact Spacing x .200 (5.08) Row Spacing

345/395 SERIES CARD EDGE CONNECTOR PART NUMBER: 345-021-524-403

YOUR CONNECTION TO QUALITY & SERVICE

**EDAC INC** TORONTO, ONTARIO CANADA

THESE DRAWINGS AND SPECIFICATIONS ARE THE PROPERTY OF EDAC INC.,AND SHALL NOT BE REPRODUCED, OR COPIED OR USED AS THE BASIS FOR THE MANUFACTURE OR SALE OF APPARATUS WITHOUT WRITTEN PERMISSION.