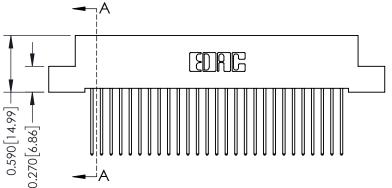

THIS IS A C.A.D. GENERATED DRAWING DO NOT MAKE MANUAL REVISIONS TO MASTER

ISSUE NUMBER

ORIGINAL

1

| 342 / 392 Card Edge Connector<br>Mounting Options |                                                                                                                                              | ACAD REFERENCE NO. 342 ENG MASTER |                         |        |  |
|---------------------------------------------------|----------------------------------------------------------------------------------------------------------------------------------------------|-----------------------------------|-------------------------|--------|--|
|                                                   |                                                                                                                                              | DRAWN: J.LEE                      | DATE: <b>OCT. 06/09</b> |        |  |
|                                                   |                                                                                                                                              | CHECKED:                          | DATE:                   |        |  |
| EDAC INC                                          | ARE THE PROPERTY OF EDAC INC.,AND —<br>SHALL NOT BE REPRODUCED,OR COPIED<br>OR USED AS THE BASIS FOR THE<br>MANUFACTURE OR SALE OF APPARATUS | SCALE: NTS                        | SHEET :                 | 3 OF 3 |  |
| TORONTO, ONTARIO                                  |                                                                                                                                              | DRAWING NUMBER                    | •                       | ISSUE  |  |
| YOUR CONNECTION TO QUALITY & SERVICE              |                                                                                                                                              | 342 Assembly                      |                         | 1      |  |