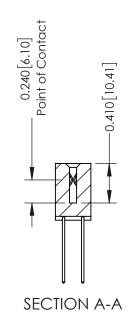

## **Mounting Option** 08-#4-40 Unified Threaded Inserts

**Contact Detail** 

542-Wire Wrap .025 Sq.(0.64 Sq.) - Tail LG=.655(16.64) .100 [2.54] Contact Spacing x .200 [5.08] Row Spacing

## **See Accompanying Pages for:**

- **Contact Bend Details**
- **Mounting Options**

342 / 392 Card Edge Connector Part Number: 342-054-542-208

| ACAD REFERENCE NO. 342 ENG MASTER |                  |  |  |  |
|-----------------------------------|------------------|--|--|--|
| DRAWN: J.LEE                      | DATE: OCT. 06/09 |  |  |  |
| CHECKED:                          | DATE:            |  |  |  |
| SCALE: NTS                        | SHEET 1 OF 3     |  |  |  |
| DRAWING NUMBER                    | ISSUE            |  |  |  |