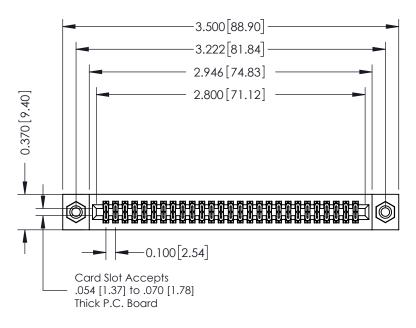

342 Assembly

THIS IS A C.A.D. GENERATED DRAWING DO NOT MAKE MANUAL REVISIONS TO MASTER. ISSUE NUMBER

ORIGINAL

1

| 342 / 392 Series Card Edge Connector<br>Contact Bend Detail |                                                                                                                                   | ACAD REFERENCE NO. 342 ENG MASTER |             |                  |        |
|-------------------------------------------------------------|-----------------------------------------------------------------------------------------------------------------------------------|-----------------------------------|-------------|------------------|--------|
|                                                             |                                                                                                                                   | DRAWN:                            | J.LEE       | DATE: OCT. 06/09 |        |
|                                                             |                                                                                                                                   | CHECKED:                          |             | DATE:            |        |
| EDAC INC                                                    | ARE THE PROPERTY OF EDAC INC.,AND SHALL NOT BE REPRODUCED,OR COPIED OR USED AS THE BASIS FOR THE MANUFACTURE OR SALE OF APPARATUS | SCALE:                            | NTS         | SHEET :          | 2 OF 3 |
| TORONTO, ONTARIO                                            |                                                                                                                                   | DRAWING                           | NUMBER      |                  | ISSUE  |
| YOUR CONNECTION TO QUALITY & SERVICE                        |                                                                                                                                   | 3                                 | 42 Assembly |                  | 1      |