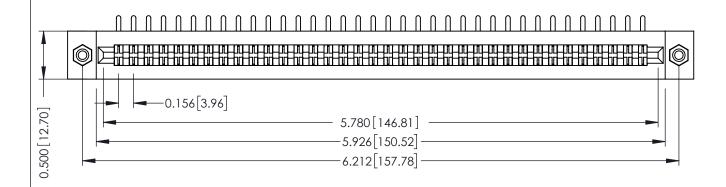

**Mounting Option** #4-40 Unified Threaded Inserts **Contact Detail** 

90 Degree Bend (Code 422 and 440 Contacts) .156 [3.96] Contact Spacing x .200 [5.08] Row Spacing

THIS IS A C.A.D. GENERATED DRAWING DO NOT MAKE MANUAL REVISIONS TO MASTER.

## SECTION A-A

**See Accompanying Pages for:** 

- **Contact Bend Details**
- **Mounting Options**

307 / 357 Card Edge Connector Part Number: 307-036-458-108

**EDAC INC** TORONTO, ONTARIO CANADA

THESE DRAWINGS AND SPECIFICATIONS ARE THE PROPERTY OF EDAC INC.,AND SHALL NOT BE REPRODUCED, OR COPIED OR USED AS THE BASIS FOR THE MANUFACTURE OR SALE OF APPARATUS WITHOUT WRITTEN PERMISSION.