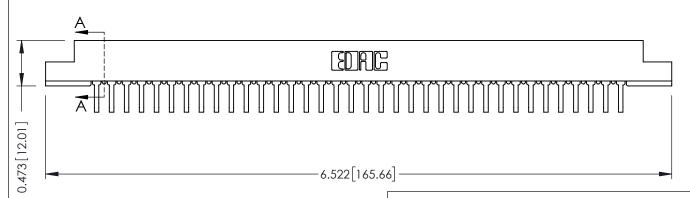

## SECTION A-A

**See Accompanying Pages for:** 

- **Contact Bend Details**
- **Mounting Options**

307 / 357 Card Edge Connector Part Number: 307-036-458-108

**EDAC INC** TORONTO, ONTARIO CANADA

THESE DRAWINGS AND SPECIFICATIONS ARE THE PROPERTY OF EDAC INC.,AND SHALL NOT BE REPRODUCED, OR COPIED OR USED AS THE BASIS FOR THE MANUFACTURE OR SALE OF APPARATUS WITHOUT WRITTEN PERMISSION.