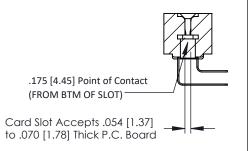

## SECTION A-A

**See Accompanying Pages for:** 

- **Contact Bend Details**
- **Mounting Options**

307 / 357 Card Edge Connector Part Number: 307-036-458-108

**EDAC INC** TORONTO, ONTARIO CANADA

THESE DRAWINGS AND SPECIFICATIONS ARE THE PROPERTY OF EDAC INC.,AND SHALL NOT BE REPRODUCED, OR COPIED OR USED AS THE BASIS FOR THE MANUFACTURE OR SALE OF APPARATUS WITHOUT WRITTEN PERMISSION.