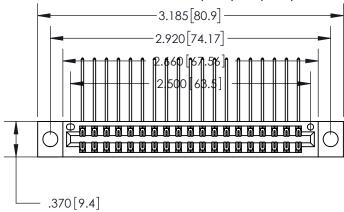

<u>Contact Dimensions:</u>
559-90 Degree Bend (Code 541 Contacts)
See Sheet 2 for Contact Code 555, 556, 558, 559, 560 Dimensions -3.185[80.9]-

- INSULATOR MATERIAL: THERMOPLASTIC POLYESTER, UL 94V-0 CONTACT MATERIAL; COPPER, NICKEL, TIN ALLOY CA-725
- CONTACT PLATING: GOLD ON THE MATING AREA, TIN-LEAD ON THE CONTACT TAILS, NICKEL UNDERPLATE

THIS IS A C.A.D. GENERATED DRAWING DO NOT MAKE MANUAL REVISIONS TO MASTER.

ISSUE NUMBER ORIGINAL

846/896 SERIES HIGH TEMP CARD EDGE CONNECTOR PART NUMBER: 896-038-559-204

**EDAC INC** TORONTO, ONTARIO CANADA