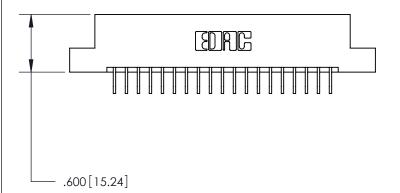

THIS IS A C.A.D. GENERATED DRAWING DO NOT MAKE MANUAL REVISIONS TO MASTER.

ISSUE NUMBER ORIGINAL

846/896 SERIES HIGH TEMP CARD EDGE CONNECTOR PART NUMBER: 896-038-559-204

**EDAC INC** TORONTO, ONTARIO CANADA