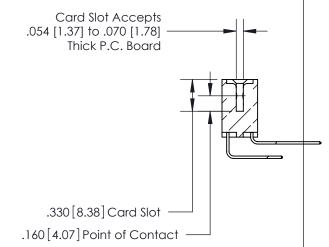

**Contact Code 560** 

INSULATOR MATERIAL: THERMOPLASTIC POLYESTER, UL 94V-0 CONTACT MATERIAL; COPPER, NICKEL, TIN ALLOY CA-725 CONTACT PLATING: GOLD ON THE MATING AREA, TIN-LEAD ON THE CONTACT TAILS, NICKEL UNDERPLATE

**Contact Code 558** 

## 846/896 SERIES HIGH TEMP CARD EDGE CONNECTOR CONTACT CODE 555,556,558,559,560 DIMENSIONS

.150 [3.81]

YOUR CONNECTION TO QUALITY & SERVICE

**Contact Code 559** 

**EDAC INC** TORONTO, ONTARIO CANADA

THESE DRAWINGS AND SPECIFICATIONS ARE THE PROPERTY OF EDAC INC.,AND SHALL NOT BE REPRODUCED, OR COPIED OR USED AS THE BASIS FOR THE MANUFACTURE OR SALE OF APPARATUS WITHOUT WRITTEN PERMISSION.