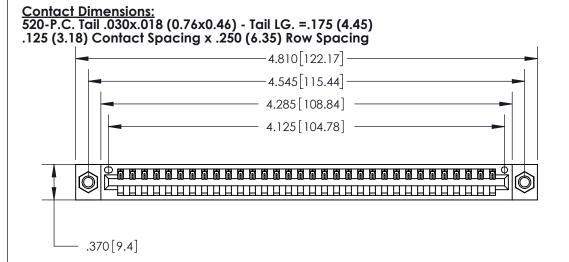

846/896 SERIES HIGH TEMP CARD EDGE CONNECTOR PART NUMBER: 896-032-520-607

YOUR CONNECTION TO QUALITY & SERVICE

**EDAC INC** TORONTO, ONTARIO CANADA

THESE DRAWINGS AND SPECIFICATIONS ARE THE PROPERTY OF EDAC INC.,AND SHALL NOT BE REPRODUCED, OR COPIED OR USED AS THE BASIS FOR THE MANUFACTURE OR SALE OF APPARATUS WITHOUT WRITTEN PERMISSION.

| ACAD REFERENCE NO. | 846-ENG-MASTER   |
|--------------------|------------------|
| DRAWN: J.LEE       | DATE: APR. 22/09 |
| CHECKED:           | DATE:            |
| SCALE: 1:1         | SHEET 1 OF 2     |
| DRAWING NUMBER     | ISSUE            |
| 846-FNG-MASTER     | 1                |