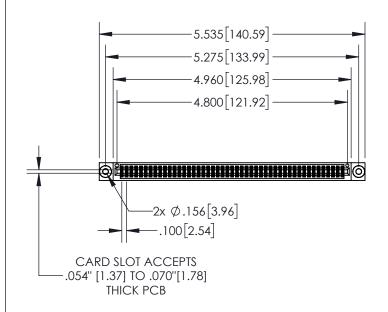

1

|            | .330[8.38]<br>CARD SLOT           |  |  |  |
|------------|-----------------------------------|--|--|--|
| -          | .370[9.40]                        |  |  |  |
|            | SECTION A-A                       |  |  |  |
| .150 [3.81 | .160[4.06]<br>POINT OF<br>CONTACT |  |  |  |
| -          | 200[5.08]                         |  |  |  |