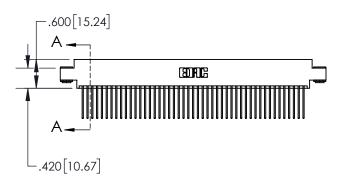

1

|            | .330[8.38]<br>CARD SLOT           |  |  |  |
|------------|-----------------------------------|--|--|--|
| -          | .370[9.40]                        |  |  |  |
|            | SECTION A-A                       |  |  |  |
| .150 [3.81 | .160[4.06]<br>POINT OF<br>CONTACT |  |  |  |
| -          | 200[5.08]                         |  |  |  |