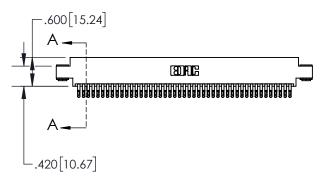

1

| MANUAL | REVISIONS | MASTER. |  |
|--------|-----------|---------|--|
|        |           |         |  |

| CARD SLOT                   |  |  |  |  |  |
|-----------------------------|--|--|--|--|--|
| .370[9.40]                  |  |  |  |  |  |
| SECTION A-A                 |  |  |  |  |  |
| .160[4.06] POINT OF CONTACT |  |  |  |  |  |
| .200[5.08]                  |  |  |  |  |  |

**Contact Dimensions:** 

555-Extender Board Bend (Code 500 Contacts)
See Sheet 2 for Contact Code 555, 556, 558, 559, 560 Dimensions

- INSULATOR MATERIAL: THERMOPLASTIC, UL 94V-0
- CONTACT MATERIAL; COPPER TIN ALLOY CONTACT PLATING: GOLD ON THE MATING AREA, TIN PLATING ON THE CONTACT TAILS, NICKEL UNDERPLATE