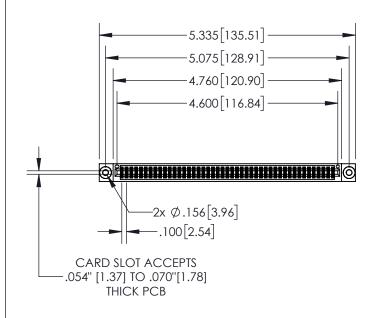

.330[8.38]

| 845/895 SERIES HIGH TEMP CARD EDGE CONNECTOR |
|----------------------------------------------|
| PART NUMBER: 895-090-555-803                 |

CANADA

|   | DRAWN: R.STA.MONICA | DATE:MAY.16/2017 |  |  |  |
|---|---------------------|------------------|--|--|--|
|   | CHECKED:            | DATE:            |  |  |  |
|   | SCALE: 1:2          | SHEET 1 OF 2     |  |  |  |
| D | DRAWING NUMBER      | ISSUE            |  |  |  |
|   | 845-ENG-MASTER      | 1                |  |  |  |

ACAD REFERENCE NO. 845-ENG-MASTER

845-ENG-MASTER

- INSULATOR MATERIAL: THERMOPLASTIC POLYESTER, UL 94V-0 DAP MATERIAL AVAILABLE UPON REQUEST
- CONTACT MATERIAL; COPPER ALLOY

CONTACT PLATING: GOLD ON THE MATING AREA, TIN PLATING ON THE CONTACT TAILS, NICKEL UNDERPLATE