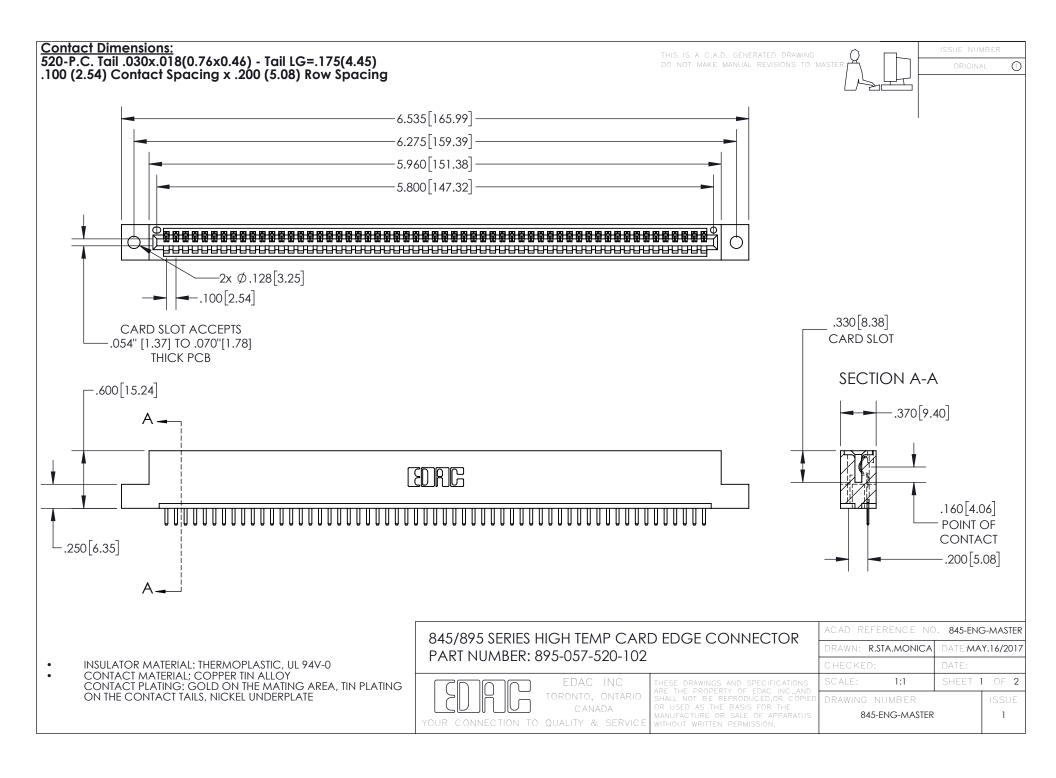

INSULATOR MATERIAL: THERMOPLASTIC POLYESTER, UL 94V-0 DAP MATERIAL AVAILABLE UPON REQUEST

**Contact Code 558** 

CONTACT MATERIAL; COPPER ALLOY CONTACT PLATING: GOLD ON THE MATING AREA, TIN PLATING ON THE CONTACT TAILS, NICKEL UNDERPLATE

## 845/895 SERIES HIGH TEMP CARD EDGE CONNECTOR CONTACT CODE 555,556,558,559,560 DIMENSIONS

YOUR CONNECTION TO QUALITY & SERVICE

Contact Code 559

|   | ACAD REFERENCE NO. 845-ENG-MASTER |                  |  |
|---|-----------------------------------|------------------|--|
|   | DRAWN: R.STA.MONICA               | DATE:MAY.16/2017 |  |
|   | CHECKED:                          | DATE:            |  |
|   | SCALE: 1:1                        | SHEET 2 OF 2     |  |
| D | DRAWING NUMBER                    | ISSUE            |  |

Contact Code 560

845-ENG-MASTER