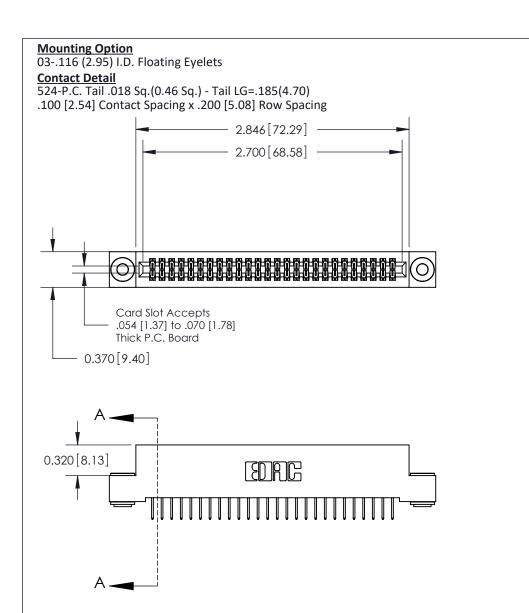

THIS IS A C.A.D. GENERATED DRAWING DO NOT MAKE MANUAL REVISIONS TO MASTER

ISSUE NUMBER

ORIGINAL

1

| 842/892 Series High Temp Card Edge Co<br>Mounting Options  | DRAWN: J.LEE DATE: OCT. 06/09  CHECKED: DATE: |
|------------------------------------------------------------|-----------------------------------------------|
| EDAC INC THESE DRAWINGS AND S ARE THE PROPERTY OF          |                                               |
|                                                            | DUCED,OR COPIED DRAWING NUMBER ISSUE          |
| YOUR CONNECTION TO QUALITY & SERVICE WITHOUT WRITTEN PERMI |                                               |