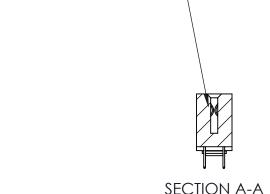

842 Assembly

THIS IS A C.A.D. GENERATED DRAWING DO NOT MAKE MANUAL REVISIONS TO MASTER

ORIGINAL (1)

| 842/892 Series High Temp Card Edge Connector<br>Contact Bend Detail |                                                                   | ACAD REFERENCE NO. 842 ENG MASTER |             |                  |        |
|---------------------------------------------------------------------|-------------------------------------------------------------------|-----------------------------------|-------------|------------------|--------|
|                                                                     |                                                                   | DRAWN:                            | J.LEE       | DATE: OCT. 06/09 |        |
|                                                                     |                                                                   | CHECKE                            | ):          | DATE:            |        |
| EDAC INC                                                            | THESE DRAWINGS AND SPECIFICATIONS ARE THE PROPERTY OF EDAC INCAND | SCALE:                            | NTS         | SHEET :          | 2 OF 3 |
| TORONTO, ONTARIO                                                    | SHALL NOT BE REPRODUCED, OR COPIED OR USED AS THE BASIS FOR THE   | DRAWING                           | NUMBER      |                  | ISSUE  |
| YOUR CONNECTION TO QUALITY & SERVICE                                | MANUFACTURE OR SALE OF APPARATUS WITHOUT WRITTEN PERMISSION.      | 8                                 | 42 Assembly |                  | 1      |