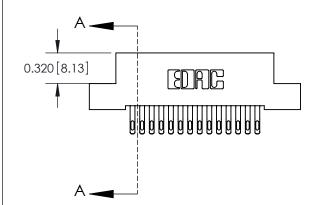

842 FNG MASTER

842 Assembly

THIS IS A C.A.D. GENERATED DRAWING DO NOT MAKE MANUAL REVISIONS TO MASTER

ORIGINAL (1)

| 842/892 Series High Temp C | ACAD REFERENCE NO. 842 ENG MASTER                                                                                                                           |         |             |          |          |
|----------------------------|-------------------------------------------------------------------------------------------------------------------------------------------------------------|---------|-------------|----------|----------|
| Contact Bend Detail        |                                                                                                                                                             |         | J.LEE       | DATE: OC | T. 06/09 |
| Confider bend Defail       |                                                                                                                                                             | CHECKE  | ):          | DATE:    |          |
| EDAC INC                   | TORONTO, ONTARIO  CANADA  ARE THE PROPERTY OF EDAC INC.,AND SHALL NOT BE REPRODUCED,OR COPIED OR USED AS THE BASIS FOR THE MANUFACTURE OR SALE OF APPARATUS | SCALE:  | NTS         | SHEET :  | 2 OF 3   |
|                            |                                                                                                                                                             | DRAWING | NUMBER      |          | ISSUE    |
|                            |                                                                                                                                                             | 8       | 42 Assembly |          | 1        |