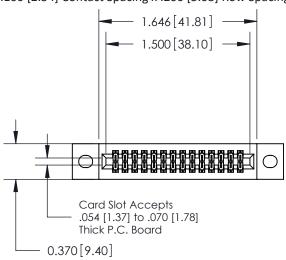

## **Contact Detail**

555-Extender Board Bend (Code 500 Contacts)

.100 [2.54] Contact Spacing x .200 [5.08] Row Spacing

**See Accompanying Pages for:** 

- **Contact Bend Details**
- **Mounting Options**

.240 [6.10] Point of Contact-

842 FNG MASTER

842 Assembly

THIS IS A C.A.D. GENERATED DRAWING DO NOT MAKE MANUAL REVISIONS TO MASTER

ORIGINAL (1)

| 842/892 Series High Temp C | ACAD REFERENCE NO. 842 ENG MASTER                                                                                                                           |         |             |          |          |
|----------------------------|-------------------------------------------------------------------------------------------------------------------------------------------------------------|---------|-------------|----------|----------|
| Contact Bend Detail        |                                                                                                                                                             |         | J.LEE       | DATE: OC | T. 06/09 |
| Confider bend Defail       |                                                                                                                                                             | CHECKE  | ):          | DATE:    |          |
| EDAC INC                   | TORONTO, ONTARIO  CANADA  ARE THE PROPERTY OF EDAC INC.,AND SHALL NOT BE REPRODUCED,OR COPIED OR USED AS THE BASIS FOR THE MANUFACTURE OR SALE OF APPARATUS | SCALE:  | NTS         | SHEET :  | 2 OF 3   |
|                            |                                                                                                                                                             | DRAWING | NUMBER      |          | ISSUE    |
|                            |                                                                                                                                                             | 8       | 42 Assembly |          | 1        |