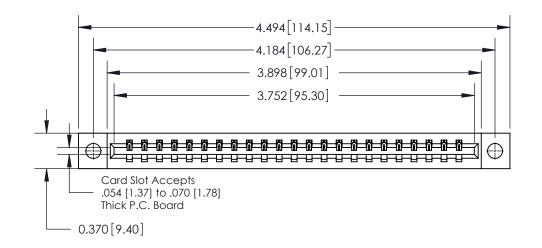

**Mounting Option** 

04-.156 (3.96) Dia. Mounting Holes

## **Contact Detail**

544-Wire Wrap .050x.025(1.27x0.64) - Tail LG=.750(19.05)

.156 [3.96] Contact Spacing x .200 [5.08] Row Spacing

THIS IS A C.A.D. GENERATED DRAWING DO NOT MAKE MANUAL REVISIONS TO MASTER.

ISSUE NUMBER ORIGINAL

0.600 [15.24] 0.330[8.38] Card Slot .160 [4.06] Point of Contact

**See Accompanying Page for:** 

**Contact Bend Details** 

837/887 Series High Temp Card Edge Connector Part Number: 837-023-544-104