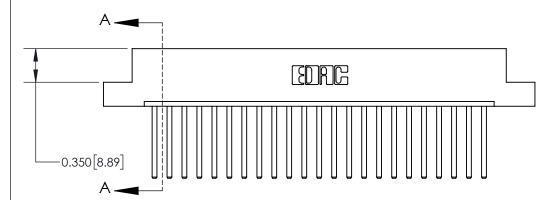

**SECTION A-A** 

ISSUE NUMBER

ORIGINAL

1

| 837/887 Series High Temp Card Edge Connector<br>Contact Bend Detail |                                                              | ACAD REFERENCE NO. | 837 ENG MASTER   |               |
|---------------------------------------------------------------------|--------------------------------------------------------------|--------------------|------------------|---------------|
|                                                                     |                                                              | DRAWN: J.LEE       | DATE: OCT. 06/09 |               |
|                                                                     |                                                              | CHECKED:           | DATE:            |               |
| EDAC INC                                                            | ARE THE PROPERTY OF EDACING AND                              | SCALE: NTS         | SHEET            | 2 <b>OF</b> 2 |
| TORONTO, ONTARIO CANADA                                             |                                                              | DRAWING NUMBER     | •                | ISSUE         |
| YOUR CONNECTION TO QUALITY & SERVICE                                | MANUFACTURE OR SALE OF APPARATUS WITHOUT WRITTEN PERMISSION. | 837 Assembly       |                  | 1             |