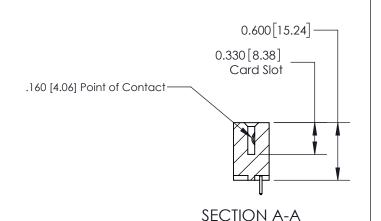

## **Contact Detail**

521-P.C. Tail .025 Sq.(0.64 Sq.) - Tail LG=.150(3.81) .156 [3.96] Contact Spacing x .200 [5.08] Row Spacing

> .054 [1.37] to .070 [1.78] Thick P.C. Board

0.370 [9.40]

-4.494[114.15] -4.184 [106.27] 3.898 [99.01] 3.752 [95.30] Card Slot Accepts