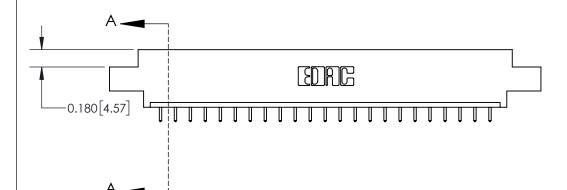

## **Contact Detail**

521-P.C. Tail .025 Sq.(0.64 Sq.) - Tail LG=.150(3.81) .156 [3.96] Contact Spacing x .200 [5.08] Row Spacing

> .054 [1.37] to .070 [1.78] Thick P.C. Board

0.370 [9.40]

-4.494[114.15] -4.184 [106.27] 3.898 [99.01] 3.752 [95.30] Card Slot Accepts