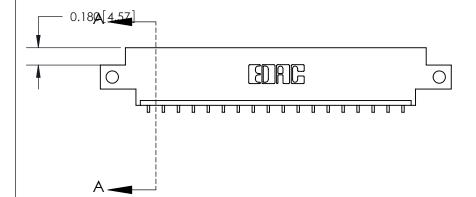

**Mounting Option** 

12-.128 (3.25) Dia. Side Mounting Holes

## **Contact Detail**

559-90 Degree Bend (Code 541 Contacts)

.156 [3.96] Contact Spacing x .200 [5.08] Row Spacing





THIS IS A C.A.D. GENERATED DRAWING DO NOT MAKE MANUAL REVISIONS TO MASTER.



ISSUE NUMBER ORIGINAL

1

**SECTION A-A** 0.388 [9.86]

Card Slot .160 [4.06] Point of Contact-

**See Accompanying Page for:** 

- **Bend Detail**
- **Mounting Options**

| 833 Series High Temp Card Edge Connecto |
|-----------------------------------------|
| Part Number: 833-018-559-612            |

YOUR CONNECTION TO QUALITY & SERVICE

**EDAC INC** TORONTO, ONTARIO CANADA

THESE DRAWINGS AND SPECIFICATIONS ARE THE PROPERTY OF EDAC INC.,AND SHALL NOT BE REPRODUCED,OR COPIED OR USED AS THE BASIS FOR THE MANUFACTURE OR SALE OF APPARATUS WITHOUT WRITTEN PERMISSION.

| ACAD REFERENCE NO. | 833 ENG MASTER   |  |  |
|--------------------|------------------|--|--|
| DRAWN: J.LEE       | DATE: OCT. 14/09 |  |  |
|