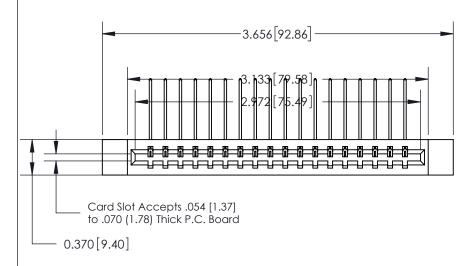

1

**SECTION A-A** 0.388 [9.86]

Card Slot .160 [4.06] Point of Contact-

**See Accompanying Page for:** 

- **Bend Detail**
- **Mounting Options**

| 833 Series High Temp Card Edge Connecto |
|-----------------------------------------|
| Part Number: 833-018-559-612            |