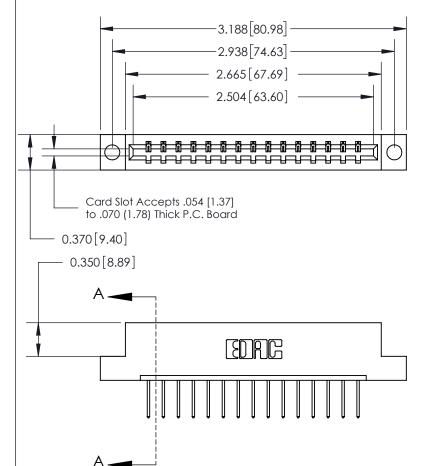

## 833 Series High Temp Card Edge Connector Part Number: 833-015-523-104

YOUR CONNECTION TO QUALITY & SERVICE

**EDAC INC** TORONTO, ONTARIO CANADA

THESE DRAWINGS AND SPECIFICATIONS ARE THE PROPERTY OF EDAC INC.,AND SHALL NOT BE REPRODUCED, OR COPIED OR USED AS THE BASIS FOR THE MANUFACTURE OR SALE OF APPARATUS WITHOUT WRITTEN PERMISSION.

| ACAD REFERENCE NO. |          | 833 ENG MASTER   |               |  |
|--------------------|----------|------------------|---------------|--|
| DRAWN:             | J.LEE    | DATE: OCT. 14/09 |               |  |
| CHECKED:           |          | DATE:            |               |  |
| SCALE: NT          | S        | SHEET            | 1 <b>OF</b> 3 |  |
| DRAWING NU         | MBER     |                  | ISSUE         |  |
| 833                | Assembly |                  | 1             |  |