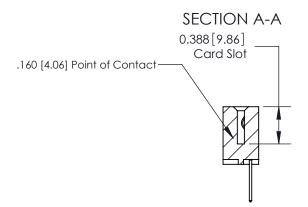

## 833 Series High Temp Card Edge Connector Part Number: 833-015-523-104

YOUR CONNECTION TO QUALITY & SERVICE

**EDAC INC** TORONTO, ONTARIO CANADA

THESE DRAWINGS AND SPECIFICATIONS ARE THE PROPERTY OF EDAC INC.,AND SHALL NOT BE REPRODUCED, OR COPIED OR USED AS THE BASIS FOR THE MANUFACTURE OR SALE OF APPARATUS WITHOUT WRITTEN PERMISSION.

| ACAD REFERENCE NO. |          | 833 ENG MASTER   |               |  |
|--------------------|----------|------------------|---------------|--|
| DRAWN:             | J.LEE    | DATE: OCT. 14/09 |               |  |
| CHECKED:           |          | DATE:            |               |  |
| SCALE: NT          | S        | SHEET            | 1 <b>OF</b> 3 |  |
| DRAWING NU         | MBER     |                  | ISSUE         |  |
| 833                | Assembly |                  | 1             |  |