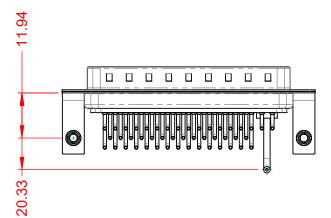

TOLERANCE UNLESS OTHERWISE SPECIFIED DO NOT MAKE MANUAL REVISIONS TO MASTER.

| ISSUE NUMBER |  |
|--------------|--|
| ORIGINAL     |  |

(1)

NOTES:

MATERIAL: HOUSING: SHELL: CONTACT:

THERMOPLASTIC POLYESTER, UL94V-0 STEEL, NICKEL PLATED COPPER ALLOY, GOLD FLASH PLATED

| OPERATING TEMPERATURE:                      | -55°C ~ 125°C  |
|---------------------------------------------|----------------|
| POWER/CO-AX CONTACT RATING:<br>(IF PRESENT) | 10A (CURRENT)  |
| SIGNAL CONTACT CURRENT RATING:              | 5A PER CONTACT |
| SIGNAL CONTACT RESISTANCE:                  | 10mΩ MAX.      |
| INSULATOR RESISTANCE:                       | 5000MΩ min.    |

.X ±0.25 .XX ±0.13 .XXX ±0.05

DIELECTRIC WITHSTANDING VOLTAGE:

1000V AC rms

|                  | COMBINATION D-SUB          |                                                                                                                                       | SW REFERENCE NO.: 629 COMBO ASSEMBLY |                  |       |
|------------------|----------------------------|---------------------------------------------------------------------------------------------------------------------------------------|--------------------------------------|------------------|-------|
|                  |                            |                                                                                                                                       | DRAWN: C.B                           | DATE: JAN. 01/20 | 19    |
|                  |                            |                                                                                                                                       | CHECKED:                             | DATE:            |       |
| )                | EDAC INC                   | THESE DRAWINGS AND SPECIFICATIONS<br>ARE THE PROPERTY OF EDAC INC.,AND                                                                | SCALE: (IN C.A.D. 1:1)               | SHEET 1 OF       | 2     |
| s<br>Y. YOUR CON | TORONTO, ONTARIO<br>CANADA | SHALL NOT BE REPRODUCED, OR COPIED<br>OR USED AS THE BASIS FOR THE<br>MANUFACTURE OR SALE OF APPARATUS<br>WITHOUT WRITTEN PERMISSION. | DRAWING NUMBER: 629-47W1250-1NB      |                  | ISSUE |
|                  |                            |                                                                                                                                       | PART NUMBER: 629-47W                 | 1250-1NB         | 1     |