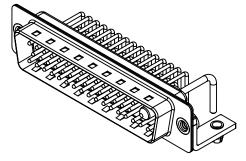

TOLERANCE UNLESS OTHERWISE SPECIFIED DO NOT MAKE MANUAL REVISIONS TO MASTER.

| ISSUE NUMBER |  |
|--------------|--|
| ORIGINAL     |  |

(1)

NOTES:

MATERIAL: HOUSING: SHELL: CONTACT:

THERMOPLASTIC POLYESTER, UL94V-0 STEEL, NICKEL PLATED COPPER ALLOY, GOLD FLASH PLATED

| OPERATING TEMPERATURE:                      | -55°C ~ 125°C  |
|---------------------------------------------|----------------|
| POWER/CO-AX CONTACT RATING:<br>(IF PRESENT) | 10A (CURRENT)  |
| SIGNAL CONTACT CURRENT RATING:              | 5A PER CONTACT |
| SIGNAL CONTACT RESISTANCE:                  | 10mΩ MAX.      |
| INSULATOR RESISTANCE:                       | 5000MΩ min.    |

.X ±0.25 .XX ±0.13 .XXX ±0.05

DIELECTRIC WITHSTANDING VOLTAGE:

1000V AC rms

|                  | COMBINATION D-SUB          |                                                                                                                                       | SW REFERENCE NO.: 629 COMBO ASSEMBLY |                  |       |
|------------------|----------------------------|---------------------------------------------------------------------------------------------------------------------------------------|--------------------------------------|------------------|-------|
|                  |                            |                                                                                                                                       | DRAWN: C.B                           | DATE: JAN. 01/20 | 19    |
|                  |                            |                                                                                                                                       | CHECKED:                             | DATE:            |       |
| )                | EDAC INC                   | THESE DRAWINGS AND SPECIFICATIONS<br>ARE THE PROPERTY OF EDAC INC.,AND                                                                | SCALE: (IN C.A.D. 1:1)               | SHEET 1 OF       | 2     |
| s<br>Y. YOUR CON | TORONTO, ONTARIO<br>CANADA | SHALL NOT BE REPRODUCED, OR COPIED<br>OR USED AS THE BASIS FOR THE<br>MANUFACTURE OR SALE OF APPARATUS<br>WITHOUT WRITTEN PERMISSION. | DRAWING NUMBER: 629-47W1250-1NB      |                  | ISSUE |
|                  |                            |                                                                                                                                       | PART NUMBER: 629-47W                 | 1250-1NB         | 1     |

THIS SERIES FULLY CONFORMS TO THE EUROPEAN UNION DIRECTIVES 2011/65/EU FOR RoHS COMPLIANCY.