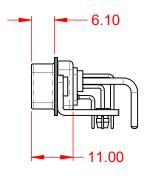

TOLERANCE UNLESS OTHERWISE SPECIFIED DO NOT MAKE MANUAL REVISIONS TO MASTER.

| ISSUE NUMBER |  |
|--------------|--|
| ORIGINAL     |  |

(1)

NOTES:

MATERIAL: HOUSING: SHELL: CONTACT:

THERMOPLASTIC POLYESTER, UL94V-0 STEEL, NICKEL PLATED COPPER ALLOY, GOLD FLASH PLATED

| OPERATING TEMPERATURE:                      | -55°C ~ 125°C  |
|---------------------------------------------|----------------|
| POWER/CO-AX CONTACT RATING:<br>(IF PRESENT) | 10A (CURRENT)  |
| SIGNAL CONTACT CURRENT RATING:              | 5A PER CONTACT |
| SIGNAL CONTACT RESISTANCE:                  | 10mΩ MAX.      |
| INSULATOR RESISTANCE:                       | 5000MΩ min.    |

.X ±0.25 .XX ±0.13 .XXX ±0.05

DIELECTRIC WITHSTANDING VOLTAGE:

1000V AC rms

|                  | COMBINATION D-SUB          |                                                                                                                                       | SW REFERENCE NO.: 629 COMBO ASSEMBLY |                  |       |
|------------------|----------------------------|---------------------------------------------------------------------------------------------------------------------------------------|--------------------------------------|------------------|-------|
|                  |                            |                                                                                                                                       | DRAWN: C.B                           | DATE: JAN. 01/20 | 19    |
|                  |                            |                                                                                                                                       | CHECKED:                             | DATE:            |       |
| )                | EDAC INC                   | THESE DRAWINGS AND SPECIFICATIONS<br>ARE THE PROPERTY OF EDAC INC.,AND                                                                | SCALE: (IN C.A.D. 1:1)               | SHEET 1 OF       | 2     |
| s<br>Y. YOUR CON | TORONTO, ONTARIO<br>CANADA | SHALL NOT BE REPRODUCED, OR COPIED<br>OR USED AS THE BASIS FOR THE<br>MANUFACTURE OR SALE OF APPARATUS<br>WITHOUT WRITTEN PERMISSION. | DRAWING NUMBER: 629-47W1250-1NB      |                  | ISSUE |
|                  |                            |                                                                                                                                       | PART NUMBER: 629-47W                 | 1250-1NB         | 1     |