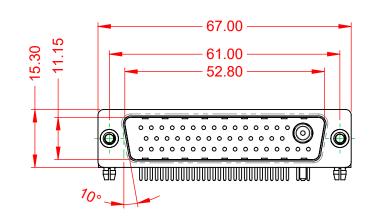

TOLERANCE UNLESS OTHERWISE SPECIFIED DO NOT MAKE MANUAL REVISIONS TO MASTER.

| ISSUE NUMBER |  |
|--------------|--|
| ORIGINAL     |  |

(1)

NOTES:

MATERIAL: HOUSING: SHELL: CONTACT:

THERMOPLASTIC POLYESTER, UL94V-0 STEEL, NICKEL PLATED COPPER ALLOY, GOLD FLASH PLATED

| OPERATING TEMPERATURE:                      | -55°C ~ 125°C  |
|---------------------------------------------|----------------|
| POWER/CO-AX CONTACT RATING:<br>(IF PRESENT) | 10A (CURRENT)  |
| SIGNAL CONTACT CURRENT RATING:              | 5A PER CONTACT |
| SIGNAL CONTACT RESISTANCE:                  | 10mΩ MAX.      |
| INSULATOR RESISTANCE:                       | 5000MΩ min.    |

.X ±0.25 .XX ±0.13 .XXX ±0.05

DIELECTRIC WITHSTANDING VOLTAGE:

1000V AC rms

|                  | COMBINATION D-SUB          |                                                                                                                                       | SW REFERENCE NO.: 629 COMBO ASSEMBLY |                  |       |
|------------------|----------------------------|---------------------------------------------------------------------------------------------------------------------------------------|--------------------------------------|------------------|-------|
|                  |                            |                                                                                                                                       | DRAWN: C.B                           | DATE: JAN. 01/20 | 19    |
|                  |                            |                                                                                                                                       | CHECKED:                             | DATE:            |       |
| )                | EDAC INC                   | THESE DRAWINGS AND SPECIFICATIONS<br>ARE THE PROPERTY OF EDAC INC.,AND                                                                | SCALE: (IN C.A.D. 1:1)               | SHEET 1 OF       | 2     |
| s<br>Y. YOUR CON | TORONTO, ONTARIO<br>CANADA | SHALL NOT BE REPRODUCED, OR COPIED<br>OR USED AS THE BASIS FOR THE<br>MANUFACTURE OR SALE OF APPARATUS<br>WITHOUT WRITTEN PERMISSION. | DRAWING NUMBER: 629-47W1250-1NB      |                  | ISSUE |
|                  |                            |                                                                                                                                       | PART NUMBER: 629-47W                 | 1250-1NB         | 1     |