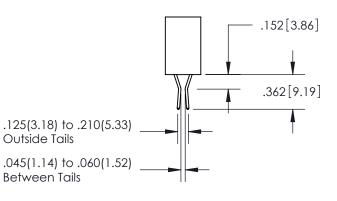

L 94V-0 CONTACT MATERIAL; COPPER TIN ALLOY CONTACT PLATING: GOLD ON THE MATING AREA, TIN PLATING ON THE CONTACT TAILS, NICKEL UNDERPLATE

## 345/395 SERIES CARD EDGE CONNECTOR PART NUMBER: 395-120-541-804

YOUR CONNECTION TO QUALITY & SERVICE

**EDAC INC** TORONTO, ONTARIO CANADA

THESE DRAWINGS AND SPECIFICATIONS ARE THE PROPERTY OF EDAC INC.,AND SHALL NOT BE REPRODUCED, OR COPIED OR USED AS THE BASIS FOR THE MANUFACTURE OR SALE OF APPARATUS WITHOUT WRITTEN PERMISSION.

| ACAD REFERENCE NO.  | 345-ENG-MASTER   |
|---------------------|------------------|
| DRAWN: R.STA.MONICA | DATE:MAY.16/2017 |
| CHECKED:            | DATE:            |
| SCALE: 1:1          | SHEET 1 OF 2     |
| DRAWING NUMBER      | ISSLIE           |

DRAWING NUMBER 345-ENG-MASTER



ORIGINAL 1

ISSUE NUMBER









**Contact Code 558** 

## **Contact Code 559**

**Contact Code 560** 

- INSULATOR MATERIAL: THERMOPLASTIC POLYESTER, UL 94V-0
- DAP MATERIAL AVAILABLE UPON REQUEST
- CONTACT MATERIAL; COPPER ALLOY

CONTACT PLATING: GOLD ON THE MATING AREA, TIN PLATING ON THE CONTACT TAILS, NICKEL UNDERPLATE

\*FOR ALL OTHER SPECIFICATIONS REFER TO SHEET 3\*

## 345/395 SERIES CARD EDGE CONNECTOR CONTACT CODE 555,556,558,559,560 DIMENSIONS

YOUR CONNECTION TO QUALITY & SERVICE

**EDAC INC** TORONTO, ONTARIO CANADA

THESE DRAWINGS AND SPECIFICATIONS ARE THE PROPERTY OF EDAC INC.,AND SHALL NOT BE REPRODUCED, OR COPIED OR USED AS THE BASIS FOR THE MANUFACTURE OR SALE OF APPARATUS WITHOUT WRITTEN PERMISSION.

| ACAD REFERENCE NO.  | 345-ENG-MASTER   |
|---------------------|------------------|
| DRAWN: R.STA