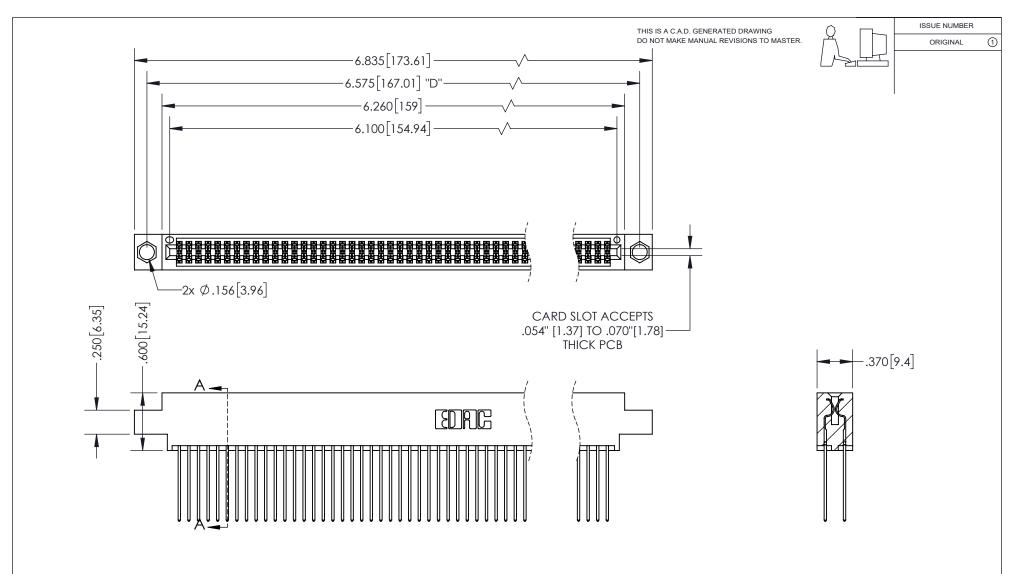

## 345/395 SERIES CARD EDGE CONNECTOR PART NUMBER: 395-120-541-804

YOUR CONNECTION TO QUALITY & SERVICE

**EDAC INC** TORONTO, ONTARIO CANADA

THESE DRAWINGS AND SPECIFICATIONS ARE THE PROPERTY OF EDAC INC.,AND SHALL NOT BE REPRODUCED, OR COPIED OR USED AS THE BASIS FOR THE MANUFACTURE OR SALE OF APPARATUS WITHOUT WRITTEN PERMISSION.

<u>Contact Dimensions:</u> 541-Wire Wrap .025 Sq.(0.64 Sq.) - Tail LG=.750(19.05) .100 (2.54) Contact Spacing x .200 (5.08) Row Spacing

INSULATOR MATERIAL: THERMOPLASTIC PBT, UL 94V-0 CONTACT MATERIAL; COPPER TIN ALLOY CONTACT PLATING: GOLD ON THE MATING AREA, TIN PLATING ON THE CONTACT TAILS, NICKEL UNDERPLATE