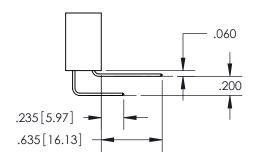

DRAWING NUMBER 345-ENG-MASTER

ORIGINAL 1

ISSUE NUMBER

**Contact Code 558** 

## **Contact Code 559**

**Contact Code 560** 

- INSULATOR MATERIAL: THERMOPLASTIC POLYESTER, UL 94V-0
- DAP MATERIAL AVAILABLE UPON REQUEST
- CONTACT MATERIAL; COPPER ALLOY

CONTACT PLATING: GOLD ON THE MATING AREA, TIN PLATING ON THE CONTACT TAILS, NICKEL UNDERPLATE