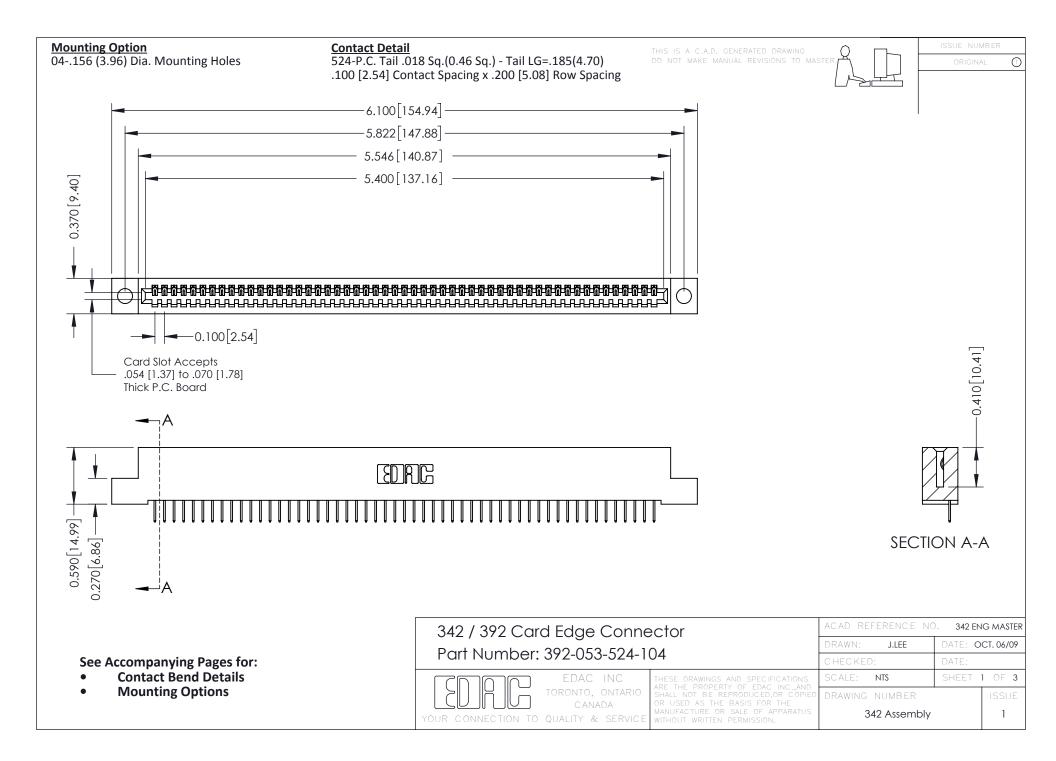

THIS IS A C.A.D. GENERATED DRAWING DO NOT MAKE MANUAL REVISIONS TO MASTER. ISSUE NUMBER

ORIGINAL

1



| 342 / 392 Series Card Edge Connector<br>Contact Bend Detail |                                                                                                                                                                                                  | ACAD REFERENCE NO. 342 ENG MASTER |             |                  |        |
|-------------------------------------------------------------|--------------------------------------------------------------------------------------------------------------------------------------------------------------------------------------------------|-----------------------------------|-------------|------------------|--------|
|