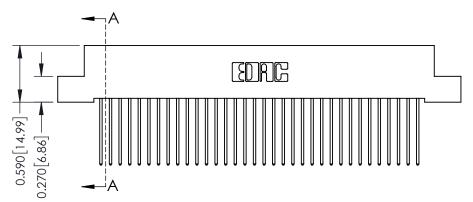

J.LEE DATE: OCT. 06/09 SHEET 1 OF 3

342 Assembly

342 ENG MASTER

THIS IS A C.A.D. GENERATED DRAWING DO NOT MAKE MANUAL REVISIONS TO MASTER. ISSUE NUMBER

ORIGINAL

1

| 342 / 392 Series Card Edge Connector<br>Contact Bend Detail |                                                                                                                                     | ACAD REFERENCE NO. 342 ENG MASTER |             |          |          |
|-------------------------------------------------------------|-------------------------------------------------------------------------------------------------------------------------------------|-----------------------------------|-------------|----------|----------|
|                                                             |                                                                                                                                     | DRAWN:                            | J.LEE       | DATE: OC | T. 06/09 |
|                                                             |                                                                                                                                     | CHECKED:                          |             | DATE:    |          |
| EDAC INC                                                    | ARE THE PROPERTY OF EDAC INC.,AND — SHALL NOT BE REPRODUCED,OR COPIED OR USED AS THE BASIS FOR THE MANUFACTURE OR SALE OF APPARATUS | SCALE:                            | NTS         | SHEET :  | 2 OF 3   |
| TORONTO, ONTARIO                                            |                                                                                                                                     | DRAWING                           | NUMBER      |          | ISSUE    |
| YOUR CONNECTION TO QUALITY & SERVICE                        |                                                                                                                                     | 3                                 | 42 Assembly |          | 1        |