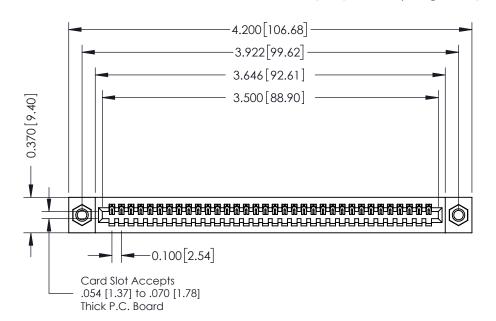

## **See Accompanying Pages for:**

- **Contact Bend Details**
- **Mounting Options**

| 342 / 392 Card Edge Connector |
|-------------------------------|
| Part Number: 392-034-542-107  |

YOUR CONNECTION TO QUALITY & SERVICE