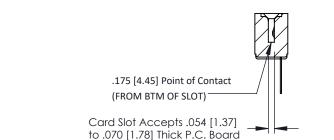

J.LEE

307 Assembly

SECTION A-A

307 ENG MASTER

OF 3

**ISSUE** 

DATE: AUG. 11/09

DATE:

307 / 357 Card Edge Connector