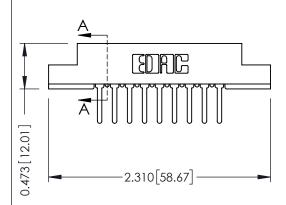

Mounting Option
.156 (3.96) Dia. Mounting Holes

**Contact Detail** 

PC Tail .046x.013(1.17x0.33) - Tail LG=.358(9.09) .156 [3.96] Contact Spacing x .200 [5.08] Row Spacing THIS IS A C.A.D. GENERATED DRAWING DO NOT MAKE MANUAL REVISIONS TO MASTER.

J.LEE

307 Assembly

SECTION A-A

307 ENG MASTER

OF 3

**ISSUE** 

DATE: AUG. 11/09

DATE:

SHEET

Part Number: 357-009-427-104

EDAC INC
TORONTO, ONTARIO
CANADA
YOUR CONNECTION TO QUALITY & SERVICE

TORONTO ON TARIO
CANADA
YOUR CONNECTION TO QUALITY & SERVICE

THESE DRAWINGS AND SPECIFICATIONS ARE THE PROPERTY OF EDAC INC., AND SHALL NOT BE REPRODUCED, OR COPIED OR USED AS THE BASIS FOR THE MANUFACTURE OR SALE OF APPARATUS WITHOUT WRITTEN PERMISSION.

307 / 357 Card Edge Connector