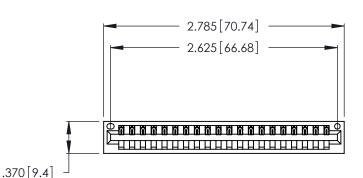

Contact Dimensions: 500-Wire Hole .050x.025 (1.27x0.64) - Tail LG. =.260 (6.60) .125 (3.18) Contact Spacing x .250 (6.35) Row Spacing

- INSULATOR MATERIAL: THERMOPLASTIC POLYESTER, UL 94V-0 CONTACT MATERIAL; COPPER, NICKEL, TIN\_ALLOY CA-725
- CONTACT PLATING: GOLD ON THE MATING AREA, TIN-LEAD ON THE CONTACT TAILS, NICKEL UNDERPLATE

346/396 SERIES CARD EDGE CONNECTOR CONTACT CODE 555,556,558,559,560 DIMENSIONS

YOUR CONNECTION TO QUALITY & SERVICE

**EDAC INC** TORONTO, ONTARIO CANADA

THESE DRAWINGS AND SPECIFICATIONS ARE THE PROPERTY OF EDAC INC.,AND SHALL NOT BE REPRODUCED, OR COPIED OR USED AS THE BASIS FOR THE MANUFACTURE OR SALE OF APPARATUS WITHOUT WRITTEN PERMISSION.