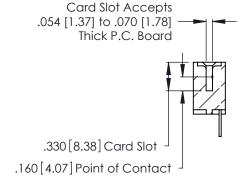

Contact Dimensions: 500-Wire Hole .050x.025 (1.27x0.64) - Tail LG. =.260 (6.60) .125 (3.18) Contact Spacing x .250 (6.35) Row Spacing

- INSULATOR MATERIAL: THERMOPLASTIC POLYESTER, UL 94V-0 CONTACT MATERIAL; COPPER, NICKEL, TIN\_ALLOY CA-725
- CONTACT PLATING: GOLD ON THE MATING AREA, TIN-LEAD ON THE CONTACT TAILS, NICKEL UNDERPLATE