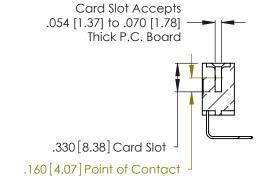

THIS IS A C.A.D. GENERATED DRAWING DO NOT MAKE MANUAL REVISIONS TO MASTER.

ISSUE NUMBER

ORIGINAL

1

**Contact Code 555** 

Contact Code 556

**Contact Code 558** 

**Contact Code 559** 

**Contact Code 560** 

INSULATOR MATERIAL: THERMOPLASTIC POLYESTER, UL 94V-0 CONTACT MATERIAL; COPPER, NICKEL, TIN ALLOY CA-725 CONTACT PLATING: GOLD ON THE MATING AREA, TIN-LEAD

ON THE CONTACT TAILS, NICKEL UNDERPLATE