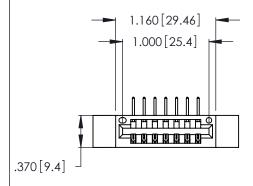

Contact Dimensions:
558-90 Degree Bend (Code 541 Contacts)
See Sheet 2 for Contact Code 555, 556, 558, 559, 560 Dimensions

THIS IS A C.A.D. GENERATED DRAWING DO NOT MAKE MANUAL REVISIONS TO MASTER.

1

- INSULATOR MATERIAL: THERMOPLASTIC POLYESTER, UL 94V-0 CONTACT MATERIAL; COPPER, NICKEL, TIN ALLOY CA-725
- CONTACT PLATING: GOLD ON THE MATING AREA, TIN-LEAD ON THE CONTACT TAILS, NICKEL UNDERPLATE

| 346/396 SERIES CARD EDGE CONNECTOR |
|------------------------------------|
| PART NUMBER: 346-007-558-612       |

**EDAC INC** TORONTO, ONTARIO CANADA

THESE DRAWINGS AND SPECIFICATIONS ARE THE PROPERTY OF EDAC INC., AND SHALL NOT BE REPRODUCED, OR COPIED OR USED AS THE BASIS FOR THE MANUFACTURE OR SALE OF APPARATUS WITHOUT WRITTEN PERMISSION.