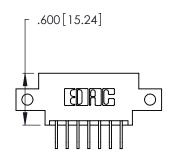

| 346/396 SERIES CARD EDGE CONNECTOR |
|------------------------------------|
| PART NUMBER: 346-007-558-612       |

**EDAC INC** TORONTO, ONTARIO CANADA

THESE DRAWINGS AND SPECIFICATIONS ARE THE PROPERTY OF EDAC INC., AND SHALL NOT BE REPRODUCED, OR COPIED OR USED AS THE BASIS FOR THE MANUFACTURE OR SALE OF APPARATUS WITHOUT WRITTEN PERMISSION.