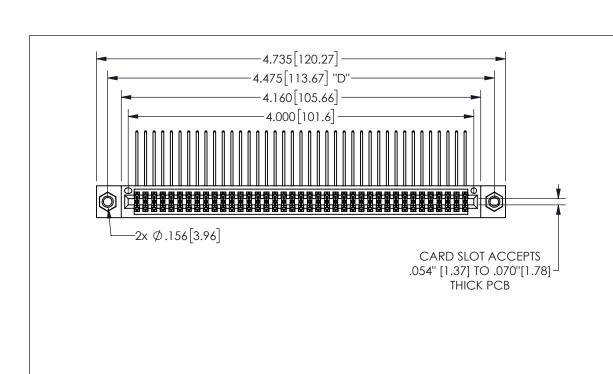

THIS IS A C.A.D. GENERATED DRAWING DO NOT MAKE MANUAL REVISIONS TO MASTER.

ISSUE NUMBER

ORIGINAL

1

.160[4.06] .330[8.38] POINT OF CARD SLOT CONTACT .370 9.4 .200 [5.08]

## .240[6.1] .600[15.24] .250[6.35] .100[2.54]

<u>Contact Dimensions:</u>
558-90 Degree Bend (Code 541 Contacts)
See Sheet 2 for Contact Code 555, 556, 558, 559, 560 **Dimensions** 

| 345/395 SERIES CARD EDGE CONNECTOR |
|------------------------------------|
| PART NUMBER: 345-078-558-507       |