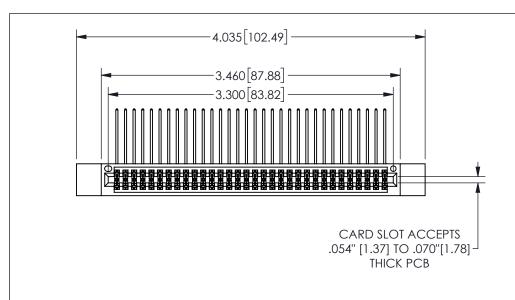

## <u>Contact Dimensions:</u> 559-90 Degree Bend (Code 541 Contacts) See Sheet 2 for Contact Code 555, 556, 558, 559, 560 **Dimensions**

345/395 SERIES CARD EDGE CONNECTOR PART NUMBER: 345-064-559-512

YOUR CONNECTION TO QUALITY & SERVICE