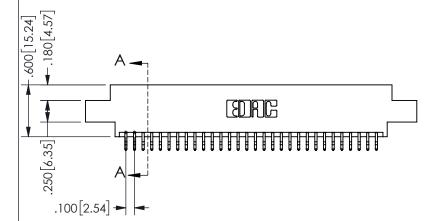

SECTION A-A

ISSUE NUMBER ORIGINAL

1

**Contact Code 558** 

Contact Code 559

**Contact Code 560** 

INSULATOR MATERIAL: THERMOPLASTIC POLYESTER, UL 94V-0 DAP MATERIAL AVAILABLE UPON REQUEST

CONTACT MATERIAL; COPPER ALLOY

CONTACT PLATING: GOLD ON THE MATING AREA, TIN PLATING ON THE CONTACT TAILS, NICKEL UNDERPLATE

## 345/395 SERIES CARD EDGE CONNECTOR CONTACT CODE 555,556,558,559,560 DIMENSIONS

YOUR CONNECTION TO QUALITY & SERVICE

**EDAC INC** TORONTO, ONTARIO CANADA

THESE DRAWINGS AND SPECIFICATIONS ARE THE PROPERTY OF EDAC INC.,AND SHALL NOT BE REPRODUCED, OR COPIED OR USED AS THE BASIS FOR THE MANUFACTURE OR SALE OF APPARATUS WITHOUT WRITTEN PERMISSION.

| ACAD REFERENCE NO.  | 345-ENG-MASTER   |
|---------------------|------------------|
| DRAWN: R.STA.MONICA | DATE:MAY.16/2017 |
| CHECKED:            | DATE:            |
| SCALE: 1:1          | SHEET 2 OF 2     |
| DRAWING NUMBER      | ISSUE            |
| 345-ENG-MASTER      | 1                |