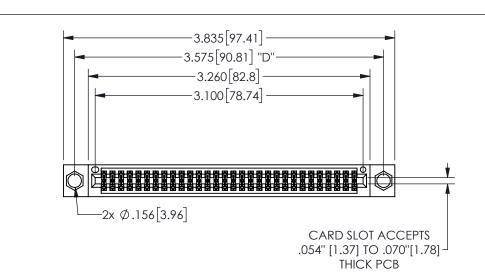

THIS IS A C.A.D. GENERATED DRAWING DO NOT MAKE MANUAL REVISIONS TO MASTER.

ISSUE NUMBER 1 ORIGINAL

.160 4.06 .330[8.38] POINT OF CARD SLOT CONTACT

<u>Contact Dimensions:</u>
556-Extender Board Bend (Code 520 Contacts)
See Sheet 2 for Contact Code 555, 556, 558, 559, 560 **Dimensions** 

| 345/395 SERIES CARD EDGE CONNECTOR |
|------------------------------------|
| PART NUMBER: 345-060-556-804       |

YOUR CONNECTION TO QUALITY & SERVICE

**EDAC INC** TORONTO, ONTARIO CANADA

THESE DRAWINGS AND SPECIFICATIONS ARE THE PROPERTY OF EDAC INC.,AND SHALL NOT BE REPRODUCED,OR COPIED OR USED AS THE BASIS FOR THE MANUFACTURE OR SALE OF APPARATUS WITHOUT WRITTEN PERMISSION.

| ACAD REFERENCE NO. |              | 345-ENC | G-MASTER  |
|--------------------|--------------|---------|-----------|
| DRAWN:             | R.STA.MONICA | DATEMA  | Y.16/2017 |
| CHECKE             | D:           | DATE:   |           |
| SCALE:             | NTS          | SHEET   | OF 2      |
| DRAWING            | NUMBER       |         | ISSUE     |
| 345-ENG-MASTER     |              |         | 1         |