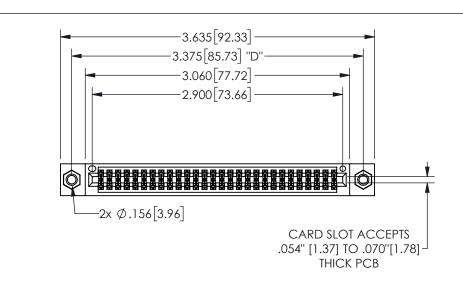

345/395 SERIES CARD EDGE CONNECTOR PART NUMBER: 345-056-520-807

YOUR CONNECTION TO QUALITY & SERVICE

**EDAC INC** TORONTO, ONTARIO CANADA

THESE DRAWINGS AND SPECIFICATIONS ARE THE PROPERTY OF EDAC INC.,AND SHALL NOT BE REPRODUCED, OR COPIED OR USED AS THE BASIS FOR THE MANUFACTURE OR SALE OF APPARATUS WITHOUT WRITTEN PERMISSION.

CONTACT MATERIAL; COPPER ALLOY

CONTACT PLATING: GOLD ON THE MATING AREA, TIN PLATING ON THE CONTACT TAILS, NICKEL UNDERPLATE

345/395 SERIES CARD EDGE CONNECTOR CONTACT CODE 555,556,558,559,560 DIMENSIONS