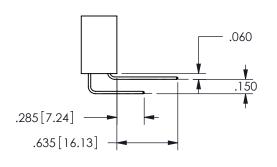

THIS IS A C.A.D. GENERATED DRAWING DO NOT MAKE MANUAL REVISIONS TO MASTER.

ISSUE NUMBER

ORIGINAL

1

.160 4.06 .330[8.38] POINT OF CARD SLOT CONTACT .370 9.4

-.180[4.57] 600 15.24 .250[6.35] .100[2.54]

<u>Contact Dimensions:</u>
520-P.C. Tail .030x.018(0.76x0.46) - Tail LG=.175(4.45)
.100 (2.54) Contact Spacing x .200 (5.08) Row Spacing

SECTION A-A

ISSUE NUMBER ORIGINAL

1

**Contact Code 558** 

Contact Code 559

**Contact Code 560** 

INSULATOR MATERIAL: THERMOPLASTIC POLYESTER, UL 94V-0

DAP MATERIAL AVAILABLE UPON REQUEST

CONTACT MATERIAL; COPPER ALLOY

CONTACT PLATING: GOLD ON THE MATING AREA, TIN PLATING ON THE CONTACT TAILS, NICKEL UNDERPLATE

345/395 SERIES CARD EDGE CONNECTOR CONTACT CODE 555,556,558,559,560 DIMENSIONS