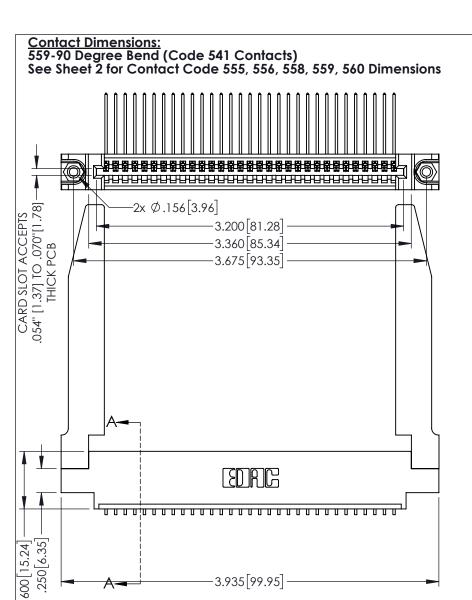

1

60[4.06] POINT OF CONTACT 330[8.38] CARD SLOT SECTION A-A

345-ENG-MASTER

DATE:MAY.16/2017

OF 2

PART NUMBER: 345-031-559-678

345/395 SERIES CARD EDGE CONNECTOR

YOUR CONNECTION TO QUALITY & SERVICE

1:1 SHEET 1 345-ENG-MASTER

DRAWN: R.STA.MONICA

INSULATOR MATERIAL: THERMOPLASTIC PBT BLACK, UL 94V-0

CONTACT MATERIAL; COPPER TIN ALLOY

CONTACT PLATING: GOLD ON THE MATING AREA, TIN PLATING ON THE CONTACT TAILS, NICKEL UNDERPLATE