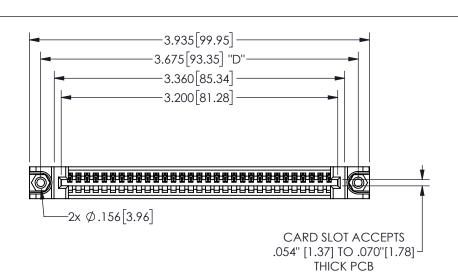

THIS IS A C.A.D. GENERATED DRAWING DO NOT MAKE MANUAL REVISIONS TO MASTER.

ISSUE NUMBER ORIGINAL

.160 4.06 .330[8.38] POINT OF CARD SLOT CONTACT .370 9.4

<u>Contact Dimensions:</u> 544-Wire Wrap .050x.025(1.27x0.64) - Tail LG=.750(19.05)

.100 (2.54) Contact Spacing x .200 (5.08) Row Spacing

345/395 SERIES CARD EDGE CONNECTOR PART NUMBER: 345-031-544-188

**EDAC INC** TORONTO, ONTARIO CANADA

THESE DRAWINGS AND SPECIFICATIONS ARE THE PROPERTY OF EDAC INC.,AND SHALL NOT BE REPRODUCED,OR COPIED OR USED AS THE BASIS FOR THE MANUFACTURE OR SALE OF APPARATUS WITHOUT WRITTEN PERMISSION.