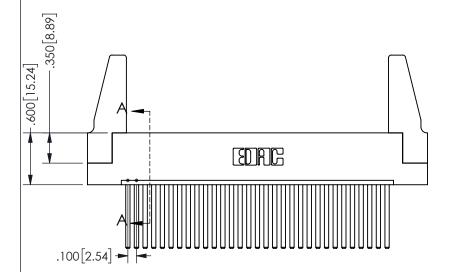

ISSUE NUMBER ORIGINAL

1

**Contact Code 558** 

Contact Code 559

**Contact Code 560** 

INSULATOR MATERIAL: THERMOPLASTIC POLYESTER, UL 94V-0 DAP MATERIAL AVAILABLE UPON REQUEST

CONTACT MATERIAL; COPPER ALLOY

CONTACT PLATING: GOLD ON THE MATING AREA, TIN PLATING ON THE CONTACT TAILS, NICKEL UNDERPLATE

## 345/395 SERIES CARD EDGE CONNECTOR CONTACT CODE 555,556,558,559,560 DIMENSIONS

YOUR CONNECTION TO QUALITY & SERVICE

**EDAC INC** TORONTO, ONTARIO CANADA

THESE DRAWINGS AND SPECIFICATIONS ARE THE PROPERTY OF EDAC INC.,AND SHALL NOT BE REPRODUCED, OR COPIED OR USED AS THE BASIS FOR THE MANUFACTURE OR SALE OF APPARATUS WITHOUT WRITTEN PERMISSION.