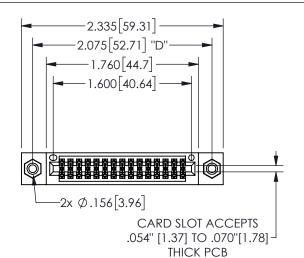

## SECTION A-A

345/395 SERIES CARD EDGE CONNECTOR PART NUMBER: 345-030-523-208

**EDAC INC** TORONTO, ONTARIO CANADA

THESE DRAWINGS AND SPECIFICATIONS ARE THE PROPERTY OF EDAC INC.,AND SHALL NOT BE REPRODUCED, OR COPIED OR USED AS THE BASIS FOR THE MANUFACTURE OR SALE OF APPARATUS WITHOUT WRITTEN PERMISSION.

| ACAD REFERENCE NO.  | 345-ENG-MASTER   |
|---------------------|------------------|
| DRAWN: R.STA.MONICA | DATE:MAY.16/2017 |
| CHECKED:            | DATE:            |
| SCALE: NTS          | SHEET 1 OF 2     |
| DRAWING NUMBER      | ISSUE            |
| 345-ENG-MASTER      | 1                |
|                     |                  |