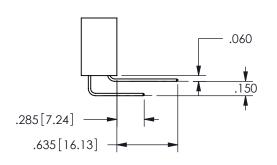

THIS IS A C.A.D. GENERATED DRAWING DO NOT MAKE MANUAL REVISIONS TO MASTER.

ISSUE NUMBER

ORIGINAL

-.350[8.89] .600[15.24] EDRG .100[2.54]

<u>Contact Dimensions:</u>
523-P.C. Tail .025 Sq.(0.64 Sq.) - Tail LG=.390(9.91)
.100 (2.54) Contact Spacing x .200 (5.08) Row Spacing

.160 4.06 .330[8.38] POINT OF CARD SLOT CONTACT .370 9.4