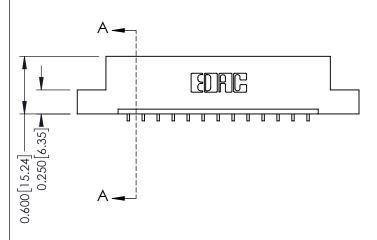

**Mounting Option** 

04-.156 (3.96) Dia. Mounting Holes

**Contact Detail** 

559-90 Degree Bend (Code 541 Contacts) .156 [3.96] Contact Spacing x .200 [5.08] Row Spacing THIS IS A C.A.D. GENERATED DRAWING DO NOT MAKE MANUAL REVISIONS TO MASTER.

**EDAC INC** TORONTO, ONTARIO CANADA

THESE DRAWINGS AND SPECIFICATIONS ARE THE PROPERTY OF EDAC INC.,AND SHALL NOT BE REPRODUCED, OR COPIED OR USED AS THE BASIS FOR THE MANUFACTURE OR SALE OF APPARATUS WITHOUT WRITTEN PERMISSION.

| ACAD REFERENCE NO. | AD REFERENCE NO. 337 ENG MASTER |  |  |
|--------------------|---------------------------------|--|--|
| DRAWN: J.LEE       | DATE: OCT. 06/09                |  |  |
| CHECKED:           | DATE:                           |  |  |
| SCALE: NTS         | SHEET 1 OF 3                    |  |  |
| DRAWING NUMBER     | ISSUE                           |  |  |
| 337 Assembly       | 1                               |  |  |