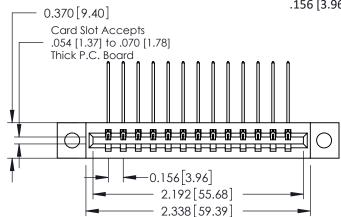

ISSUE NUMBER

ORIGINAL

1

**See Accompanying Pages for:** 

- **Contact Bend Details**
- **Mounting Options**

| 337 / 387 Series Card Edge Connector |
|--------------------------------------|
| Part Number: 337-013-559-104         |

| ACAD REFERENCE NO. | AD REFERENCE NO. 337 ENG MASTER |  |  |
|--------------------|---------------------------------|--|--|
| DRAWN: J.LEE       | DATE: OCT. 06/09                |  |  |
| CHECKED:           | DATE:                           |  |  |
| SCALE: NTS         | SHEET 1 OF 3                    |  |  |
| DRAWING NUMBER     | ISSUE                           |  |  |
| 337 Assembly       | 1                               |  |  |