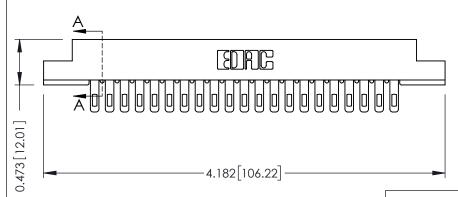

## SECTION A-A

.175 [4.45] Point of Contact (FROM BTM OF SLOT) Card Slot Accepts .054 [1.37] to .070 [1.78] Thick P.C. Board

**See Accompanying Pages for:** 

- **Contact Bend Details**
- **Mounting Options**