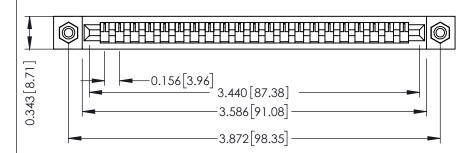

**Mounting Option** #4-40 Unified Threaded Inserts **Contact Detail** 

Wire Hole .087x.013(2.21x0.33) - Tail LG=.282(7.16) .156 [3.96] Contact Spacing x .200 [5.08] Row Spacing

THIS IS A C.A.D. GENERATED DRAWING DO NOT MAKE MANUAL REVISIONS TO MASTER.