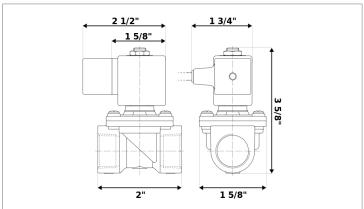

## **DKSV027**

Normally closed, pilot operated, 2-way solenoid valve with brass body and 1/4" connections

| Valve                |                                       |  |
|----------------------|---------------------------------------|--|
| Pipe size:           | 1/4" NPT                              |  |
| Operating pressure:  | 2–150 psi                             |  |
| Flow coefficient:    | 1.4 Cv                                |  |
| Media temperature:   | 15–195 °F                             |  |
| Ambient temperature: | 15–105 °F                             |  |
| Suggested usage:     | Air, inert gas, water                 |  |
| Operation:           | 2-way, normally closed solenoid valve |  |
| Mechanism:           | Pilot operated                        |  |
| Manual override:     | No                                    |  |
| Pipe gender:         | Female                                |  |
| Orifice size:        | 3/8"                                  |  |
| Design pressure:     | 300 psi                               |  |
| Media viscosity:     | 12 cSt                                |  |