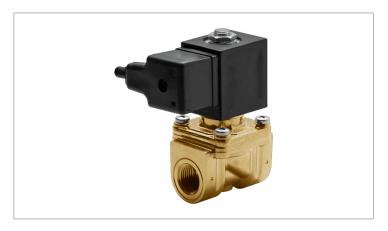

## **DKSV027**

Normally closed, pilot operated, 2-way solenoid valve with brass body and 1/4" connections

| Valve                |                                       |  |
|----------------------|---------------------------------------|--|
| Pipe size:           | 1/4" NPT                              |  |
| Operating pressure:  | 2–150 psi                             |  |
| Flow coefficient:    | 1.4 Cv                                |  |
| Media temperature:   | 15–195 °F                             |  |
| Ambient temperature: | 15–105 °F                             |  |
| Suggested usage:     | Air, inert gas, water                 |  |
| Operation:           | 2-way, normally closed solenoid valve |  |
| Mechanism:           | Pilot operated                        |  |
| Manual override:     | No                                    |  |
| Pipe gender:         | Female                                |  |
| Orifice size:        | 3/8"                                  |  |
| Design pressure:     | 300 psi                               |  |
| Media viscosity:     | 12 cSt                                |  |