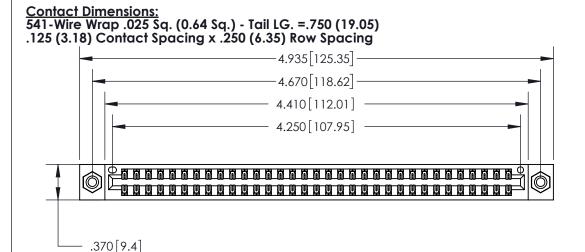

## 846/896 SERIES HIGH TEMP CARD EDGE CONNECTOR PART NUMBER: 896-066-541-808

YOUR CONNECTION TO QUALITY & SERVICE

**EDAC INC** TORONTO, ONTARIO CANADA

THESE DRAWINGS AND SPECIFICATIONS ARE THE PROPERTY OF EDAC INC.,AND SHALL NOT BE REPRODUCED, OR COPIED OR USED AS THE BASIS FOR THE MANUFACTURE OR SALE OF APPARATUS WITHOUT WRITTEN PERMISSION.

INSULATOR MATERIAL: THERMOPLASTIC POLYESTER, UL 94V-0 CONTACT MATERIAL; COPPER, NICKEL, TIN ALLOY CA-725 CONTACT PLATING: GOLD ON THE MATING AREA, TIN-LEAD

ON THE CONTACT TAILS, NICKEL UNDERPLATE