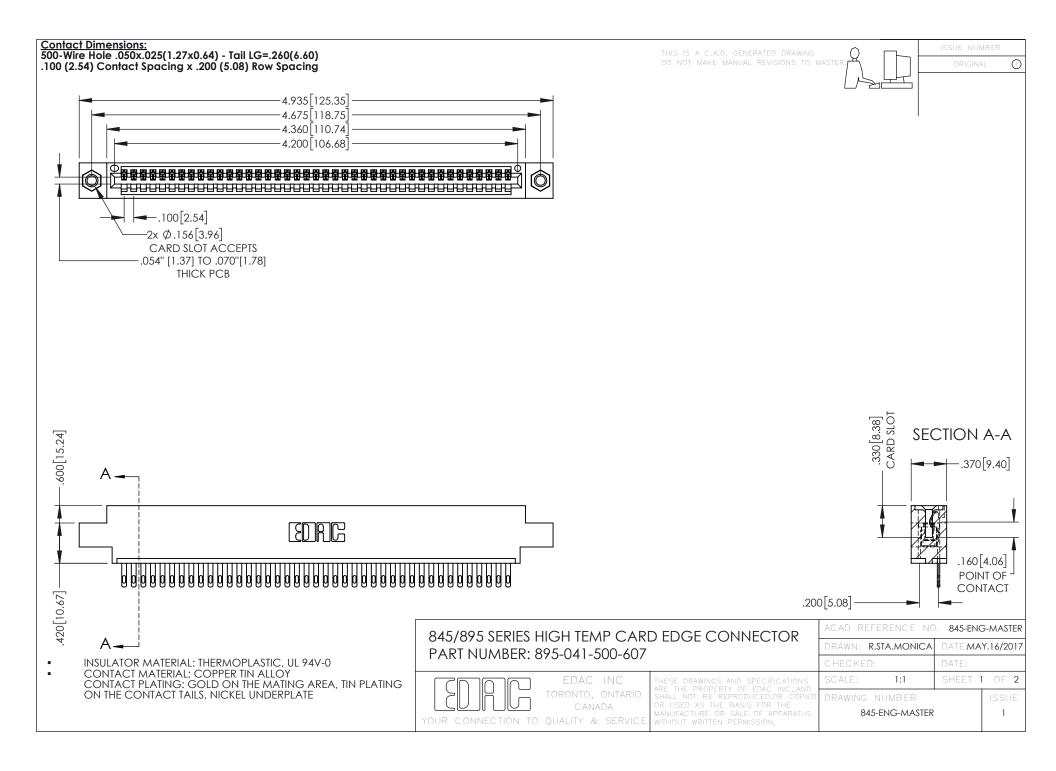

- INSULATOR MATERIAL: THERMOPLASTIC POLYESTER, UL 94V-0 DAP MATERIAL AVAILABLE UPON REQUEST
- CONTACT MATERIAL; COPPER ALLOY

**Contact Code 558** 

CONTACT PLATING: GOLD ON THE MATING AREA, TIN PLATING ON THE CONTACT TAILS, NICKEL UNDERPLATE

## 845/895 SERIES HIGH TEMP CARD EDGE CONNECTOR CONTACT CODE 555,556,558,559,560 DIMENSIONS

YOUR CONNECTION TO QUALITY & SERVICE

Contact Code 559

|   | ACAD REFERENCE NO   | . 845-ENG-MASTER |
|---|---------------------|------------------|
|   | DRAWN: R.STA.MONICA | DATE:MAY.16/2017 |
|   | CHECKED:            | DATE:            |
|   | SCALE: 1:1          | SHEET 2 OF 2     |
| D | DRAWING NUMBER      | ISSUE            |