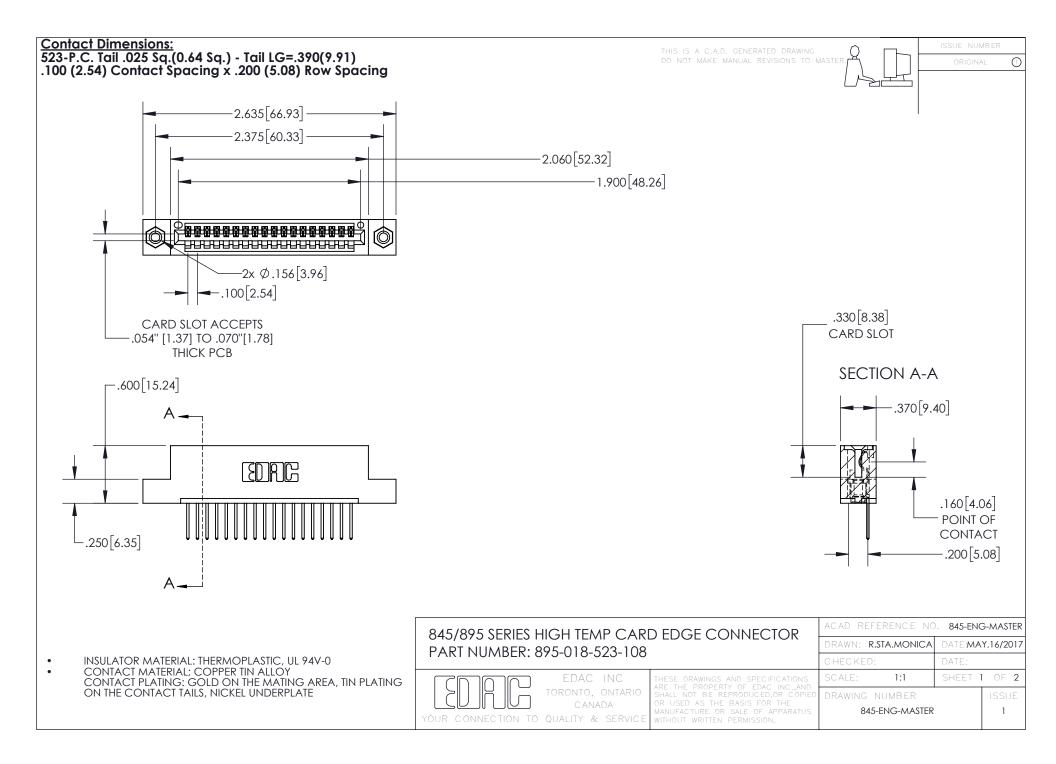

INSULATOR MATERIAL: THERMOPLASTIC POLYESTER, UL 94V-0 DAP MATERIAL AVAILABLE UPON REQUEST

**Contact Code 558** 

CONTACT MATERIAL; COPPER ALLOY CONTACT PLATING: GOLD ON THE MATING AREA, TIN PLATING ON THE CONTACT TAILS, NICKEL UNDERPLATE

## 845/895 SERIES HIGH TEMP CARD EDGE CONNECTOR CONTACT CODE 555,556,558,559,560 DIMENSIONS

YOUR CONNECTION TO QUALITY & SERVICE

Contact Code 559

|   | ACAD REFERENCE NO. 845-ENG-MASTER |                  |  |
|---|-----------------------------------|------------------|--|
|   | DRAWN: R.STA.MONICA               | DATE:MAY.16/2017 |  |
|   | CHECKED:                          | DATE:            |  |
|   | SCALE: 1:1                        | SHEET 2 OF 2     |  |
| D | DRAWING NUMBER                    | ISSUE            |  |

Contact Code 560

845-ENG-MASTER