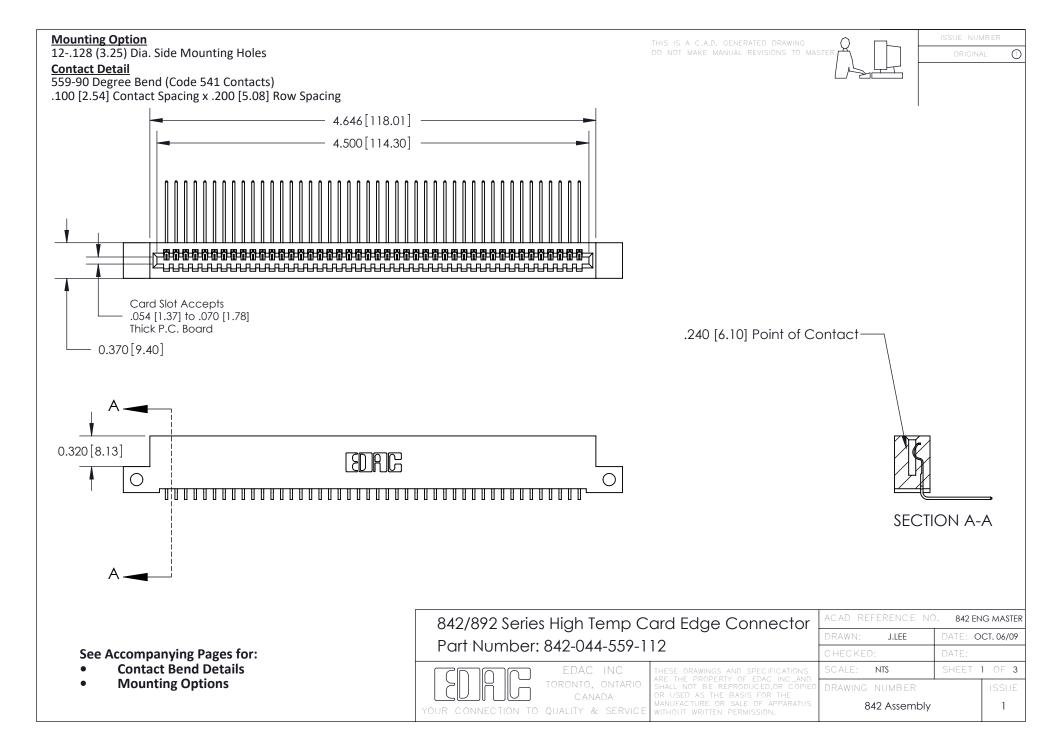

THIS IS A C.A.D. GENERATED DRAWING DO NOT MAKE MANUAL REVISIONS TO MASTER

ORIGINAL (1)



| 842/892 Series High Temp Card Edge Connector<br>Contact Bend Detail |                                                                                                 | ACAD REFERENCE NO. 842 ENG MASTER |             |                  |        |
|---------------------------------------------------------------------|-------------------------------------------------------------------------------------------------|-----------------------------------|-------------|------------------|--------|
|                                                                     |                                                                                                 | DRAWN:                            | J.LEE