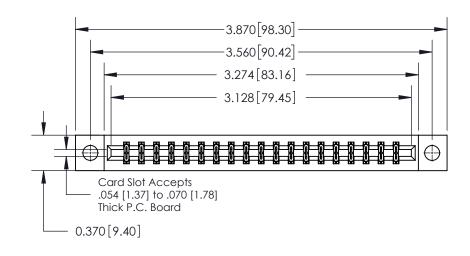

**Mounting Option** 

04-.156 (3.96) Dia. Mounting Holes

ISSUE NUMBER ORIGINAL

0.600 [15.24] 0.330[8.38] Card Slot .160 [4.06] Point of Contact SECTION A-A

## **See Accompanying Page for:**

**Contact Bend Details** 

837/887 Series High Temp Card Edge Connector Part Number: 837-038-544-204

YOUR CONNECTION TO QUALITY & SERVICE

**EDAC INC** TORONTO, ONTARIO CANADA