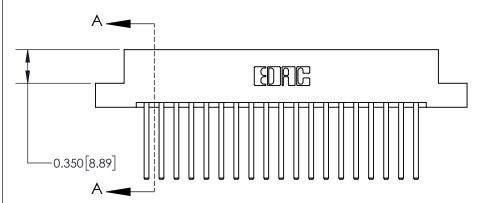

## **Contact Detail**

544-Wire Wrap .050x.025(1.27x0.64) - Tail LG=.750(19.05)

.156 [3.96] Contact Spacing x .200 [5.08] Row Spacing

THIS IS A C.A.D. GENERATED DRAWING DO NOT MAKE MANUAL REVISIONS TO MASTER.

ISSUE NUMBER

ORIGINAL

1

| 837/887 Series High Temp Card Edge Connector<br>Contact Bend Detail |                                                                                                                                    | ACAD REFERENCE NO. | 837 ENG MASTER   |               |
|---------------------------------------------------------------------|------------------------------------------------------------------------------------------------------------------------------------|--------------------|------------------|---------------|
|                                                                     |                                                                                                                                    | DRAWN: J.LEE       | DATE: OCT. 06/09 |               |
|                                                                     |                                                                                                                                    | CHECKED:           | DATE:            |               |
| EDAC INC                                                            | THESE DRAWINGS AND SPECIFICATIONS ARE THE PROPERTY OF EDAC INC.,AND SHALL NOT BE REPRODUCED,OR COPIED OR USED AS THE BASIS FOR THE | SCALE: NTS         | SHEET            | 2 <b>OF</b> 2 |
| TORONTO, ONTARIO CANADA                                             |                                                                                                                                    | DRAWING NUMBER     | •                | ISSUE         |
| YOUR CONNECTION TO QUALITY & SERVICE                                | MANUFACTURE OR SALE OF APPARATUS WITHOUT WRITTEN PERMISSION.                                                                       | 837 Assembly       |                  | 1             |