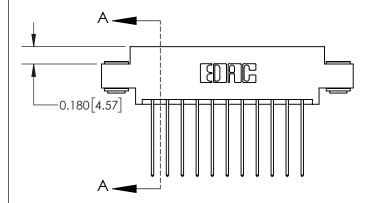

ISSUE NUMBER ORIGINAL

| 0.600[15.24]——               |
|------------------------------|
| 0.330 [8.38]<br>Card Slot    |
| .160 [4.06] Point of Contact |
|                              |
| SECTION A-A                  |

ISSUE NUMBER

ORIGINAL

1

| 837/887 Series High Temp Card Edge Connector<br>Contact Bend Detail |                                                                                                                                    | ACAD REFERENCE NO. | 837 ENG MASTER   |               |
|---------------------------------------------------------------------|------------------------------------------------------------------------------------------------------------------------------------|--------------------|------------------|---------------|
|                                                                     |                                                                                                                                    | DRAWN: J.LEE       | DATE: OCT. 06/09 |               |
|                                                                     |                                                                                                                                    | CHECKED:           | DATE:            |               |
| EDAC INC                                                            | ARE THE PROPERTY OF EDAC INC.,AND SHALL NOT BE REPRODUCED, OR COPIED OR USED AS THE BASIS FOR THE MANUFACTURE OR SALE OF APPARATUS | SCALE: NTS         | SHEET            | 2 <b>OF</b> 2 |
| TORONTO, ONTARIO CANADA                                             |                                                                                                                                    | DRAWING NUMBER     | •                | ISSUE         |
| YOUR CONNECTION TO QUALITY & SERVICE                                |                                                                                                                                    | 837 Assembly       |                  | 1             |