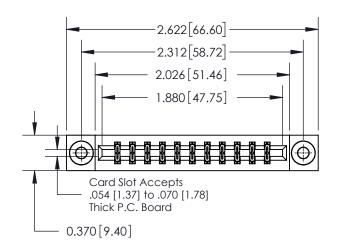

**Mounting Option** 

03-.116 (2.95) I.D. Floating Eyelets

## **Contact Detail**

541-Wire Wrap .025 Sq.(0.64 Sq.) - Tail LG=.750(19.05) .156 [3.96] Contact Spacing x .200 [5.08] Row Spacing

**See Accompanying Page for:** 

**Contact Bend Details** 

THIS IS A C.A.D. GENERATED DRAWING DO NOT MAKE MANUAL REVISIONS TO MASTER.