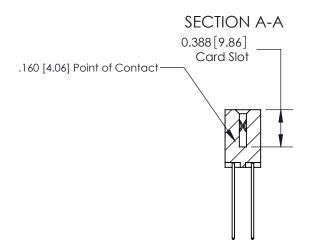

## **See Accompanying Page for:**

- **Bend Detail**
- **Mounting Options**

THIS IS A C.A.D. GENERATED DRAWING DO NOT MAKE MANUAL REVISIONS TO MASTER.

ISSUE NUMBER ORIGINAL

833 Series High Temp Card Edge Connector Part Number: 833-016-541-803