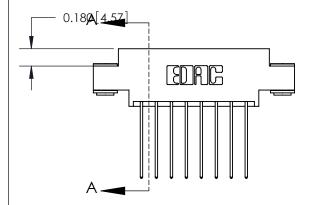

## **See Accompanying Page for:**

- **Bend Detail**
- **Mounting Options**

THIS IS A C.A.D. GENERATED DRAWING DO NOT MAKE MANUAL REVISIONS TO MASTER.

ISSUE NUMBER ORIGINAL

833 Series High Temp Card Edge Connector Part Number: 833-016-541-803