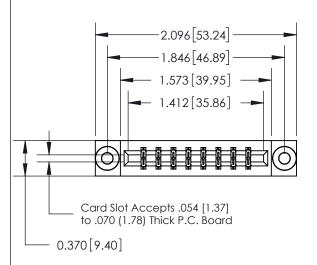

## **See Accompanying Page for:**

- **Bend Detail**
- **Mounting Options**

THIS IS A C.A.D. GENERATED DRAWING DO NOT MAKE MANUAL REVISIONS TO MASTER.

ISSUE NUMBER ORIGINAL

833 Series High Temp Card Edge Connector Part Number: 833-016-541-803