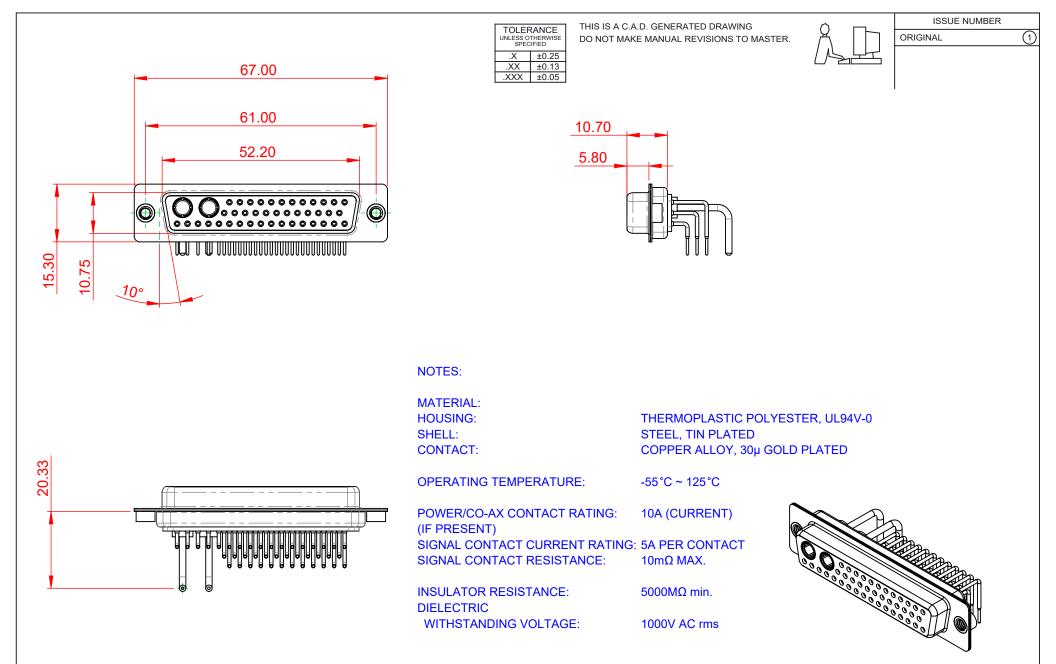

| COMBINATION D-SUB                      |                                                                                                                                                                                                                | SW REFERENCE NO.: 630 COMBO ASSEMBLY |                  |       |
|----------------------------------------|----------------------------------------------------------------------------------------------------------------------------------------------------------------------------------------------------------------|--------------------------------------|------------------|-------|
|                                        |