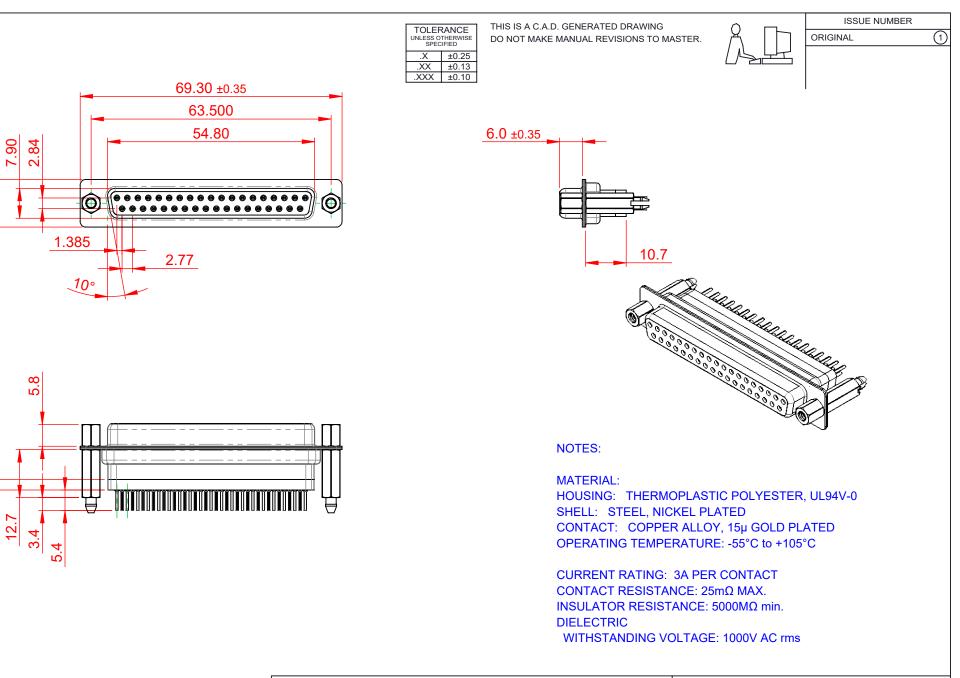

|  | 628 SERIES D-SUB CONNECTOR                                                     |                                                                                                                                                                                                                | SW REFERENCE NO.: 628 ASSEMBLY |                    |   |
|--|--------------------------------------------------------------------------------|----------------------------------------------------------------------------------------------------------------------------------------------------------------------------------------------------------------|--------------------------------|--------------------|---|
|  |                                                                                |                                                                                                                                                                                                                | DRAWN: C.B                     | DATE: AUG. 01/2018 |   |
|  |                                                                                |                                                                                                                                                                                                                | CHECKED: DATE:                 |                    |   |
|  | EDAC INC<br>TORONTO, ONTARIO<br>CANADA<br>YOUR CONNECTION TO QUALITY & SERVICE | THESE DRAWINGS AND SPECIFICATIONS<br>ARE THE PROPERTY OF EDAC INC.,AND<br>SHALL NOT BE REPRODUCED,OR COPIED<br>OR USED AS THE BASIS FOR THE<br>MANUFACTURE OR SALE OF APPARATUS<br>WITHOUT WRITTEN PERMISSION. | SCALE: 1:1                     | SHEET 1 OF         | 1 |
|  |                                                                                |                                                                                                                                                                                                                | DRAWING NUMBER: 628-037-       | R: 628-037-351-077 |   |
|  |                                                                                |                                                                                                                                                                                                                | PART NUMBER: 628-037-          | 351-077            | 1 |