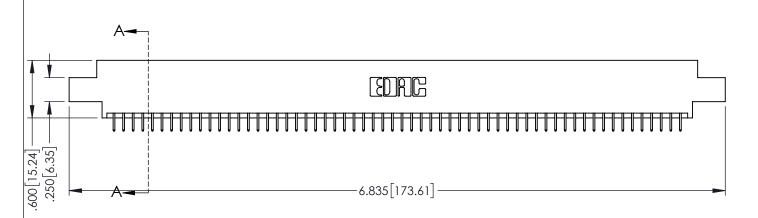

| 345/395 SERIES CARD EDGE CONNECTOR |
|------------------------------------|
| PART NUMBER: 395-120-525-804       |

| ACAD REFERENCE NO. 345-ENG-MASTER |                  |  |
|-----------------------------------|------------------|--|
| DRAWN: R.STA.MONICA               | DATE:MAY.16/2017 |  |
| CHECKED:                          | DATE:            |  |
| SCALE: 1:1                        | SHEET 1 OF 2     |  |
| DRAWING NUMBER                    | ISSUE            |  |

<u>Contact Dimensions:</u>
525-P.C. Tail .018 Sq.(0.46 Sq.) - Tail LG=.150(3.81)
.100 (2.54) Contact Spacing x .200 (5.08) Row Spacing

1

- INSULATOR MATERIAL: THERMOPLASTIC PBT BLACK, UL 94V-0
- CONTACT MATERIAL; COPPER TIN ALLOY CONTACT PLATING: GOLD ON THE MATING AREA, TIN PLATING ON THE CONTACT TAILS, NICKEL UNDERPLATE