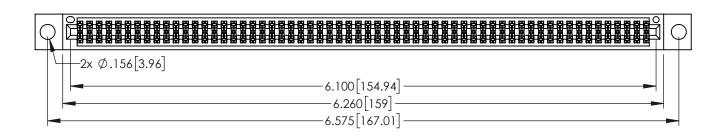

| 345/395 SERIES CARD EDGE CONNECTOR |
|------------------------------------|
| PART NUMBER: 395-120-525-804       |

| ACAD REFERENCE NO. 345-ENG-MASTER |                  |  |
|-----------------------------------|------------------|--|
| DRAWN: R.STA.MONICA               | DATE:MAY.16/2017 |  |
| CHECKED:                          | DATE:            |  |
| SCALE: 1:1                        | SHEET 1 OF 2     |  |
| DRAWING NUMBER                    | ISSUE            |  |

<u>Contact Dimensions:</u>
525-P.C. Tail .018 Sq.(0.46 Sq.) - Tail LG=.150(3.81)
.100 (2.54) Contact Spacing x .200 (5.08) Row Spacing

1

- INSULATOR MATERIAL: THERMOPLASTIC PBT BLACK, UL 94V-0
- CONTACT MATERIAL; COPPER TIN ALLOY CONTACT PLATING: GOLD ON THE MATING AREA, TIN PLATING ON THE CONTACT TAILS, NICKEL UNDERPLATE