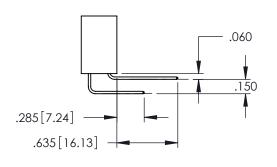

<u>Contact Dimensions:</u>
525-P.C. Tail .018 Sq.(0.46 Sq.) - Tail LG=.150(3.81)
.100 (2.54) Contact Spacing x .200 (5.08) Row Spacing

1

- INSULATOR MATERIAL: THERMOPLASTIC PBT BLACK, UL 94V-0
- CONTACT MATERIAL; COPPER TIN ALLOY CONTACT PLATING: GOLD ON THE MATING AREA, TIN PLATING ON THE CONTACT TAILS, NICKEL UNDERPLATE

| 345/395 SERIES CARD EDGE CONNECTOR |
|------------------------------------|
| PART NUMBER: 395-120-525-804       |

| ACAD REFERENCE NO. 345-ENG-MASTER |                  |  |
|-----------------------------------|------------------|--|
| DRAWN: R.STA.MONICA               | DATE:MAY.16/2017 |  |
| CHECKED:                          | DATE:            |  |
| SCALE: 1:1                        | SHEET 1 OF 2     |  |
| DRAWING NUMBER                    | ISSUE            |  |