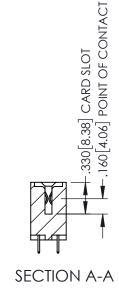

345-ENG-MASTER

.107 [2.72] .082 [2.08] .157 [4] .232 [5.89] .125(3.18) to .210(5.33) .125(3.18) to .210(5.33) Outside Tails Outside Tails .045(1.14) to .060(1.52) .045(1.14) to .060(1.52) Between Tails Between Tails **Contact Code 555 Contact Code 556** 

**Contact Code 558** 

**Contact Code 559** 

Contact Code 560

INSULATOR MATERIAL: THERMOPLASTIC POLYESTER, UL 94V-0 DAP MATERIAL AVAILABLE UPON REQUEST

CONTACT MATERIAL; COPPER ALLOY CONTACT PLATING: GOLD ON THE MATING AREA, TIN PLATING ON THE CONTACT TAILS, NICKEL UNDERPLATE