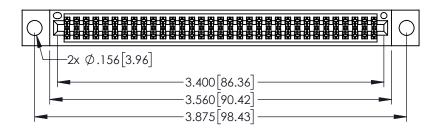

| 345/395 SERIES CARD EDGE CONNECTOR |
|------------------------------------|
| PART NUMBER: 395-066-525-504       |

EDAC INC TORONTO, ONTARIO CANADA

CANADA OR USED AS THE BASIS F
YOUR CONNECTION TO QUALITY & SERVICE WITHOUT WRITTEN PERMISSI