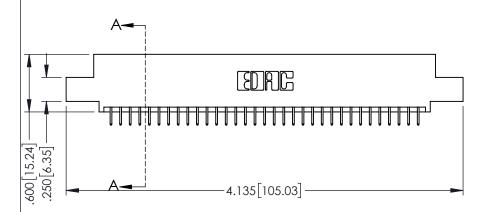

| 345/395 SERIES CARD EDGE CONNECTOR |
|------------------------------------|
| PART NUMBER: 395-066-525-504       |

EDAC INC TORONTO, ONTARIO CANADA

CANADA OR USED AS THE BASIS F
YOUR CONNECTION TO QUALITY & SERVICE WITHOUT WRITTEN PERMISSI