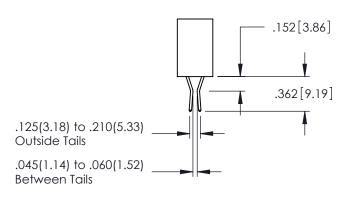

.107 [2.72] .082 [2.08] .157 [4] .232 [5.89] .125(3.18) to .210(5.33) .125(3.18) to .210(5.33) Outside Tails Outside Tails .045(1.14) to .060(1.52) .045(1.14) to .060(1.52) Between Tails Between Tails **Contact Code 555 Contact Code 556** 

**Contact Code 558** 

## 345/395 SERIES CARD EDGE CONNECTOR CONTACT CODE 555,556,558,559,560 DIMENSIONS

YOUR CONNECTION TO QUALITY & SERVICE

|    | ACAD REFERENCE NO. 345-ENG- |                  |  |
|----|-----------------------------|------------------|--|
|    | DRAWN: R.STA.MONICA         | DATE:MAY.16/2017 |  |
| )  | CHECKED:                    | DATE:            |  |
| ,  | SCALE: 1:1                  | SHEET 2 OF 2     |  |
| ΞD | DRAWING NUMBER              | ISSUE            |  |