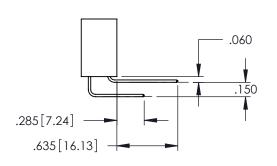

<u>Contact Dimensions:</u>
525-P.C. Tail .018 Sq.(0.46 Sq.) - Tail LG=.150(3.81)
.100 (2.54) Contact Spacing x .200 (5.08) Row Spacing

THIS IS A C.A.D. GENERATED DRAWING DO NOT MAKE MANUAL REVISIONS TO MASTER

.107 [2.72] .082 [2.08] .157 [4] .232 [5.89] .125(3.18) to .210(5.33) .125(3.18) to .210(5.33) Outside Tails Outside Tails .045(1.14) to .060(1.52) .045(1.14) to .060(1.52) Between Tails Between Tails **Contact Code 555 Contact Code 556** 