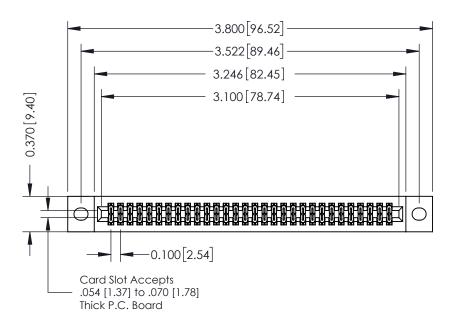

**Mounting Option** 

02-.128 (3.25) Wide Mounting Slots

**Contact Detail** 

540-Wire Wrap .025 Sq.(0.64 Sq.) - Tail LG=.570(14.48) .100 [2.54] Contact Spacing x .200 [5.08] Row Spacing

**See Accompanying Pages for:** 

- **Contact Bend Details**
- **Mounting Options**

342 / 392 Card Edge Connector Part Number: 392-060-540-202

YOUR CONNECTION TO QUALITY & SERVICE

342 ENG MASTER J.LEE DATE: OCT. 06/09 SHEET 1 OF 3

342 Assembly