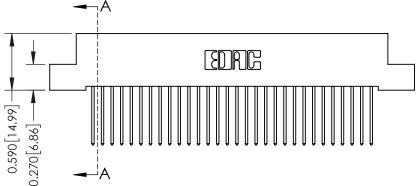

- **Contact Bend Details**
- **Mounting Options**

342 / 392 Card Edge Connector Part Number: 392-060-540-202

YOUR CONNECTION TO QUALITY & SERVICE

342 ENG MASTER J.LEE DATE: OCT. 06/09 SHEET 1 OF 3

342 Assembly

THIS IS A C.A.D. GENERATED DRAWING DO NOT MAKE MANUAL REVISIONS TO MASTER. ISSUE NUMBER

ORIGINAL

1

| 342 / 392 Series Card Edge Connector<br>Contact Bend Detail |                                                                                                                                                                                                  | ACAD REFERENCE NO. 342 ENG MASTER |             |                  |        |
|-------------------------------------------------------------|--------------------------------------------------------------------------------------------------------------------------------------------------------------------------------------------------|-----------------------------------|-------------|------------------|--------|
|                                                             |                                                                                                                                                                                                  | DRAWN:                            | J.LEE       | DATE: OCT. 06/09 |        |
|                                                             |                                                                                                                                                                                                  | CHECKED:                          |             | DATE:            |        |
| TORONTO, ONTARIO                                            | THESE DRAWINGS AND SPECIFICATIONS ARE THE PROPERTY OF EDAC INC. AND SHALL NOT BE REPRODUCED, OR COPIED OR USED AS THE BASIS FOR THE MANUFACTURE OR SALE OF APPARATUS WITHOUT WRITTEN PERMISSION. | SCALE:                            | NTS         | SHEET :          | 2 OF 3 |
|                                                             |                                                                                                                                                                                                  | DRAWING                           | NUMBER      |                  | ISSUE  |
| YOUR CONNECTION TO QUALITY & SERVICE                        |                                                                                                                                                                                                  | 3                                 | 42 Assembly |                  | 1      |