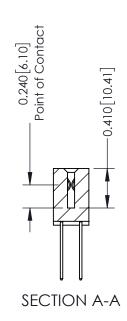

**Mounting Option** 

02-.128 (3.25) Wide Mounting Slots

**Contact Detail** 

540-Wire Wrap .025 Sq.(0.64 Sq.) - Tail LG=.570(14.48) .100 [2.54] Contact Spacing x .200 [5.08] Row Spacing

**See Accompanying Pages for:** 

- **Contact Bend Details**
- **Mounting Options**

342 / 392 Card Edge Connector Part Number: 392-060-540-202

YOUR CONNECTION TO QUALITY & SERVICE

342 ENG MASTER J.LEE DATE: OCT. 06/09 SHEET 1 OF 3

342 Assembly