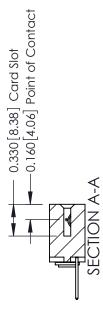

ISSUE NUMBER

ORIGINAL

1

| 337 / 387 Series Card Edge (                                          | ACAD REFERENCE NO.                                                                                                                                                                               | 337 ENG MASTER |                  |               |
|-----------------------------------------------------------------------|--------------------------------------------------------------------------------------------------------------------------------------------------------------------------------------------------|----------------|------------------|---------------|
| Contact Bend Detail                                                   |                                                                                                                                                                                                  | DRAWN: J.LEE   | DATE: OCT. 06/09 |               |
|                                                                       |                                                                                                                                                                                                  | CHECKED:       | DATE:            |               |
| EDAC INC TORONTO, ONTARIO CANADA YOUR CONNECTION TO QUALITY & SERVICE | THESE DRAWINGS AND SPECIFICATIONS ARE THE PROPERTY OF EDAC INC.,AND SHALL NOT BE REPRODUCED, OR COPIED OR USED AS THE BASIS FOR THE MANUFACTURE OR SALE OF APPARATUS WITHOUT WRITTEN PERMISSION. | SCALE: NTS     | SHEET            | 2 <b>OF</b> 3 |
|                                                                       |                                                                                                                                                                                                  | DRAWING NUMBER |                  | ISSUE         |
|                                                                       |                                                                                                                                                                                                  | 337 Assembly   |                  | 1             |