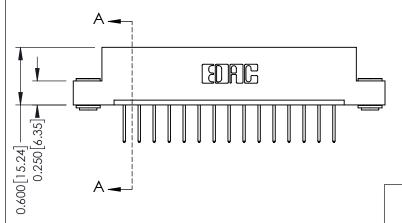

THIS IS A C.A.D. GENERATED DRAWING DO NOT MAKE MANUAL REVISIONS TO MASTER.

ISSUE NUMBER

ORIGINAL

**See Accompanying Pages for:** 

- **Contact Bend Details**
- **Mounting Options**

337 / 387 Series Card Edge Connector Part Number: 387-015-523-103