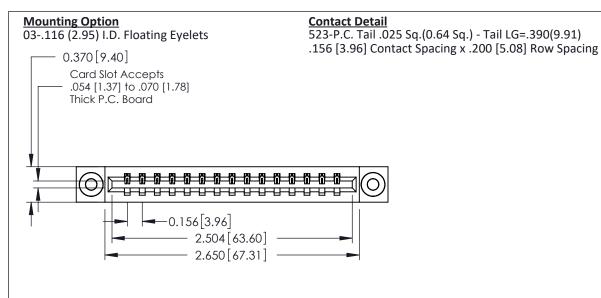

THIS IS A C.A.D. GENERATED DRAWING DO NOT MAKE MANUAL REVISIONS TO MASTER.

ISSUE NUMBER

ORIGINAL

**See Accompanying Pages for:** 

- **Contact Bend Details**
- **Mounting Options**

337 / 387 Series Card Edge Connector Part Number: 387-015-523-103