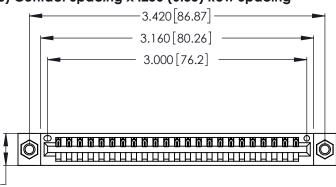

Contact Dimensions: 526-P.C. Tail .018 Sq. (0.46 Sq.) - Tail LG. =.350 (8.89) .125 (3.18) Contact Spacing x .250 (6.35) Row Spacing

.370 [9.4]

THIS IS A C.A.D. GENERATED DRAWING DO NOT MAKE MANUAL REVISIONS TO MASTER.

1

Card Slot Accepts .054 [1.37] to .070 [1.78] Thick P.C. Board .330 [8.38] Card Slot .160 [4.07] Point of Contact

INSULATOR MATERIAL: THERMOPLASTIC POLYESTER, UL 94V-0 CONTACT MATERIAL; COPPER, NICKEL, TIN ALLOY CA-725

CONTACT PLATING: GOLD ON THE MATING AREA, TIN-LEAD ON THE CONTACT TAILS, NICKEL UNDERPLATE

346/396 SERIES CARD EDGE CONNECTOR PART NUMBER: 346-023-526-607

YOUR CONNECTION TO QUALITY & SERVICE

**EDAC INC** TORONTO, ONTARIO CANADA