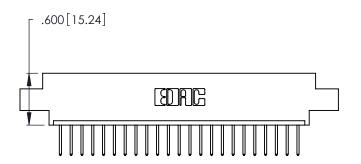

1

Card Slot Accepts .054 [1.37] to .070 [1.78] Thick P.C. Board .330 [8.38] Card Slot .160 [4.07] Point of Contact

INSULATOR MATERIAL: THERMOPLASTIC POLYESTER, UL 94V-0 CONTACT MATERIAL; COPPER, NICKEL, TIN ALLOY CA-725

CONTACT PLATING: GOLD ON THE MATING AREA, TIN-LEAD ON THE CONTACT TAILS, NICKEL UNDERPLATE

346/396 SERIES CARD EDGE CONNECTOR PART NUMBER: 346-023-526-607

YOUR CONNECTION TO QUALITY & SERVICE

**EDAC INC** TORONTO, ONTARIO CANADA