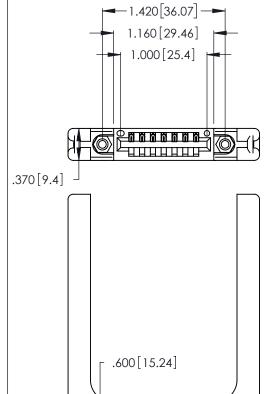

346/396 SERIES CARD EDGE CONNECTOR PART NUMBER: 346-007-541-658

**EDAC INC** TORONTO, ONTARIO CANADA

THESE DRAWINGS AND SPECIFICATIONS ARE THE PROPERTY OF EDAC INC.,AND SHALL NOT BE REPRODUCED, OR COPIED OR USED AS THE BASIS FOR THE MANUFACTURE OR SALE OF APPARATUS WITHOUT WRITTEN PERMISSION.

<u>Contact Dimensions:</u>
541-Wire Wrap .025 Sq. (0.64 Sq.) - Tail LG. =.750 (19.05)
.125 (3.18) Contact Spacing x .250 (6.35) Row Spacing

CONTACT PLATING: GOLD ON THE MATING AREA, TIN-LEAD ON THE CONTACT TAILS, NICKEL UNDERPLATE