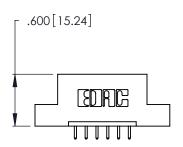

THIS IS A C.A.D. GENERATED DRAWING DO NOT MAKE MANUAL REVISIONS TO MASTER.

1

346/396 SERIES CARD EDGE CONNECTOR PART NUMBER: 346-006-521-104

**EDAC INC** TORONTO, ONTARIO CANADA

THESE DRAWINGS AND SPECIFICATIONS ARE THE PROPERTY OF EDAC INC.,AND SHALL NOT BE REPRODUCED, OR COPIED OR USED AS THE BASIS FOR THE MANUFACTURE OR SALE OF APPARATUS WITHOUT WRITTEN PERMISSION.