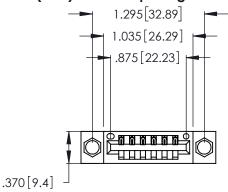

<u>Contact Dimensions:</u>
521-P.C. Tail .025 Sq. (0.64 Sq.) - Tail LG. =.150 (3.81)
.125 (3.18) Contact Spacing x .250 (6.35) Row Spacing

- INSULATOR MATERIAL: THERMOPLASTIC POLYESTER, UL 94V-0 CONTACT MATERIAL; COPPER, NICKEL, TIN\_ALLOY CA-725
- CONTACT PLATING: GOLD ON THE MATING AREA, TIN-LEAD ON THE CONTACT TAILS, NICKEL UNDERPLATE

THIS IS A C.A.D. GENERATED DRAWING DO NOT MAKE MANUAL REVISIONS TO MASTER.

1

346/396 SERIES CARD EDGE CONNECTOR PART NUMBER: 346-006-521-104

**EDAC INC** TORONTO, ONTARIO CANADA

THESE DRAWINGS AND SPECIFICATIONS ARE THE PROPERTY OF EDAC INC.,AND SHALL NOT BE REPRODUCED, OR COPIED OR USED AS THE BASIS FOR THE MANUFACTURE OR SALE OF APPARATUS WITHOUT WRITTEN PERMISSION.