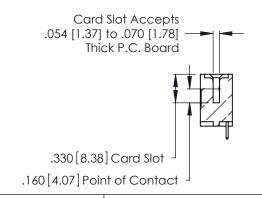

**Contact Code 560** 

INSULATOR MATERIAL: THERMOPLASTIC POLYESTER, UL 94V-0 CONTACT MATERIAL; COPPER, NICKEL, TIN ALLOY CA-725 CONTACT PLATING: GOLD ON THE MATING AREA, TIN-LEAD

ON THE CONTACT TAILS, NICKEL UNDERPLATE

346/396 SERIES CARD EDGE CONNECTOR CONTACT CODE 555,556,558,559,560 DIMENSIONS

YOUR CONNECTION TO QUALITY & SERVICE

**EDAC INC** TORONTO, ONTARIO CANADA

THESE DRAWINGS AND SPECIFICATIONS ARE THE PROPERTY OF EDAC INC.,AND SHALL NOT BE REPRODUCED, OR COPIED OR USED AS THE BASIS FOR THE MANUFACTURE OR SALE OF APPARATUS WITHOUT WRITTEN PERMISSION.